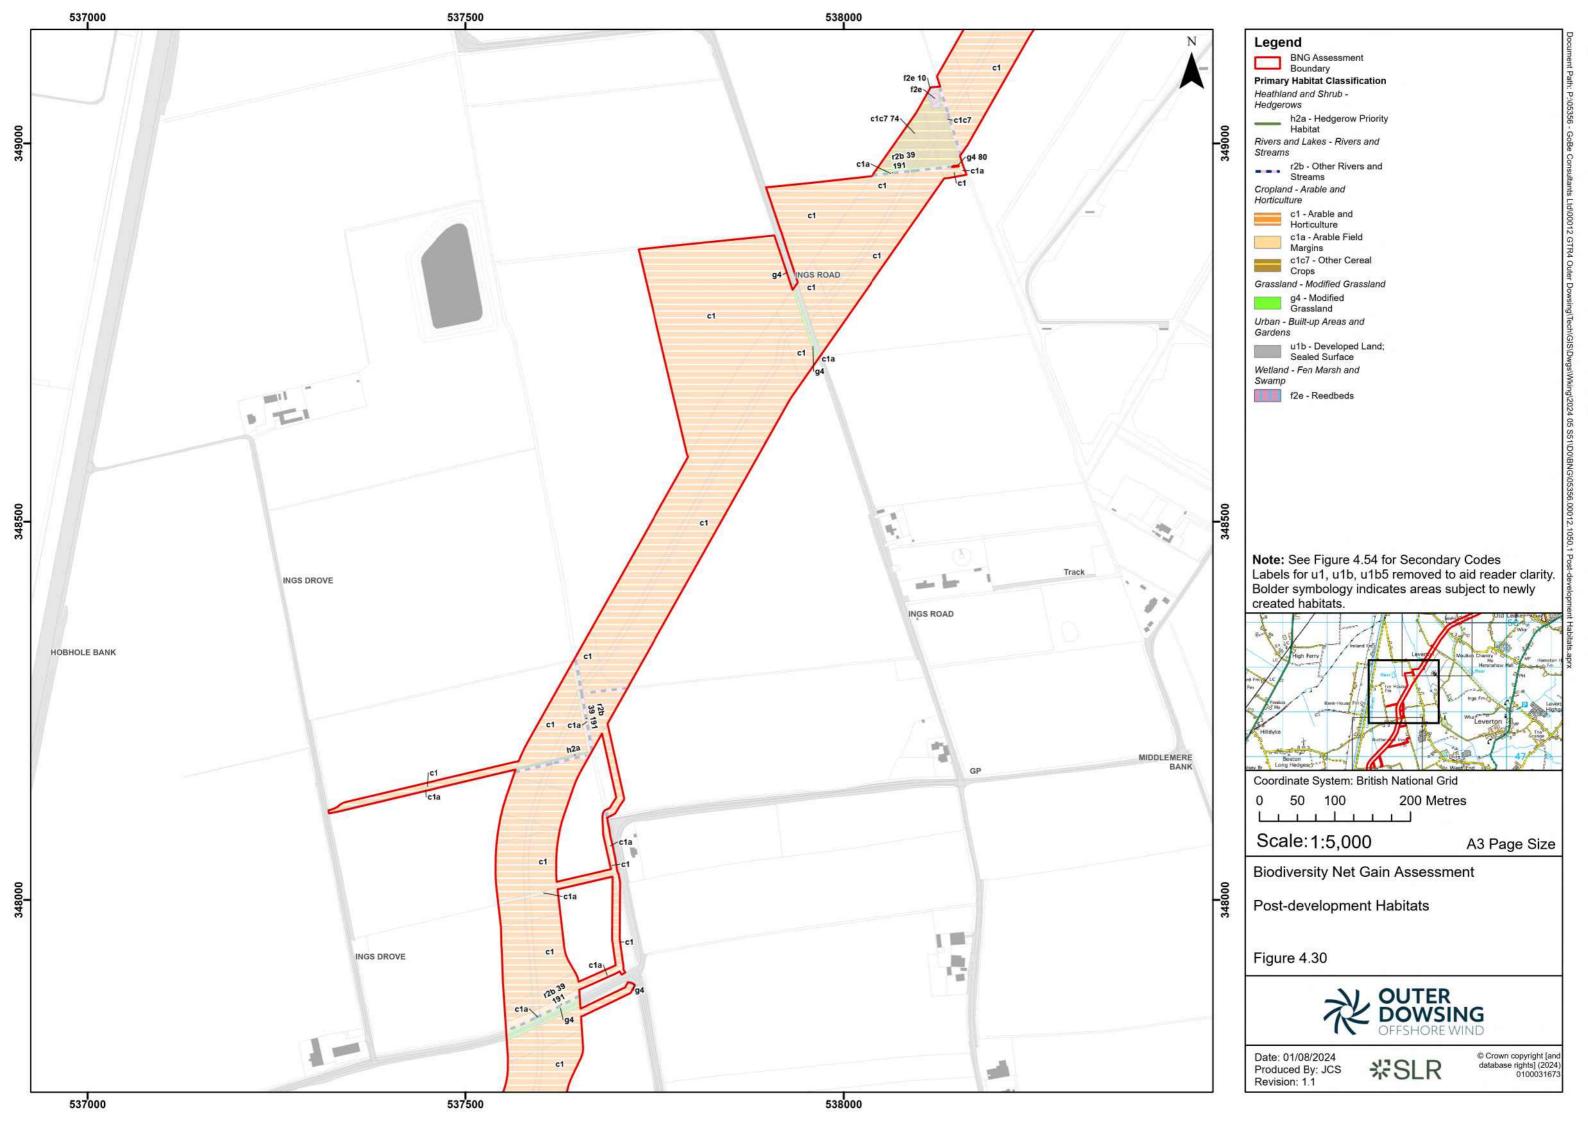

| 3 <sup>rd</sup> Party Doc No (If applicable): |                            | N/A         |             |
| Rev No.                   | Date           |                                                                                    | Status / Reason for Issue                                            | Author | Checked by                                    | Reviewed by                |             | Approved by |
| 01                        | August<br>2024 |                                                                                    | BNG assessment Report submitted in response to Stakeholder feedback. | SLR    | SLR                                           | Shepherd and<br>Wedderburn |             | ODOW        |











































































































## **Secondary Codes**

- 10 Scattered scrub
- 11 Scattered trees
- 14 Scattered rushes
- 16 -Tall herb
- 17 Ruderal/ ephemeral
- 19 Ponds (Priority Habitat)
- 25 Coastal and floodplain grazing marsh
- 30 Estuaries (H1130)
- 36 Plantation
- 38 Secondary woodland
- 39 Freshwater man-made
- 40 Freshwater heavily modified
- 41 Freshwater natural
- 60 Sheep grazed
- 61 Horse grazed
- **64** Mown
- 66 Frequently Mown
- **69** Fence
- 70 Hedgebank
- 74 Ploughed

- 75 Active Management
- 76 Recent Management
- 77 Neglected
- 80 Unmanaged
- 86 Accessible natural greenspace
- 89 Car Park
- 107 Railway
- 111 Road
- 114 Solar panel array
- 115 Track
- 131 Tidal river
- 133 Nutrient-enriched substrate
- 161 Tall or tussocky sward
- 162 Temporary water bo