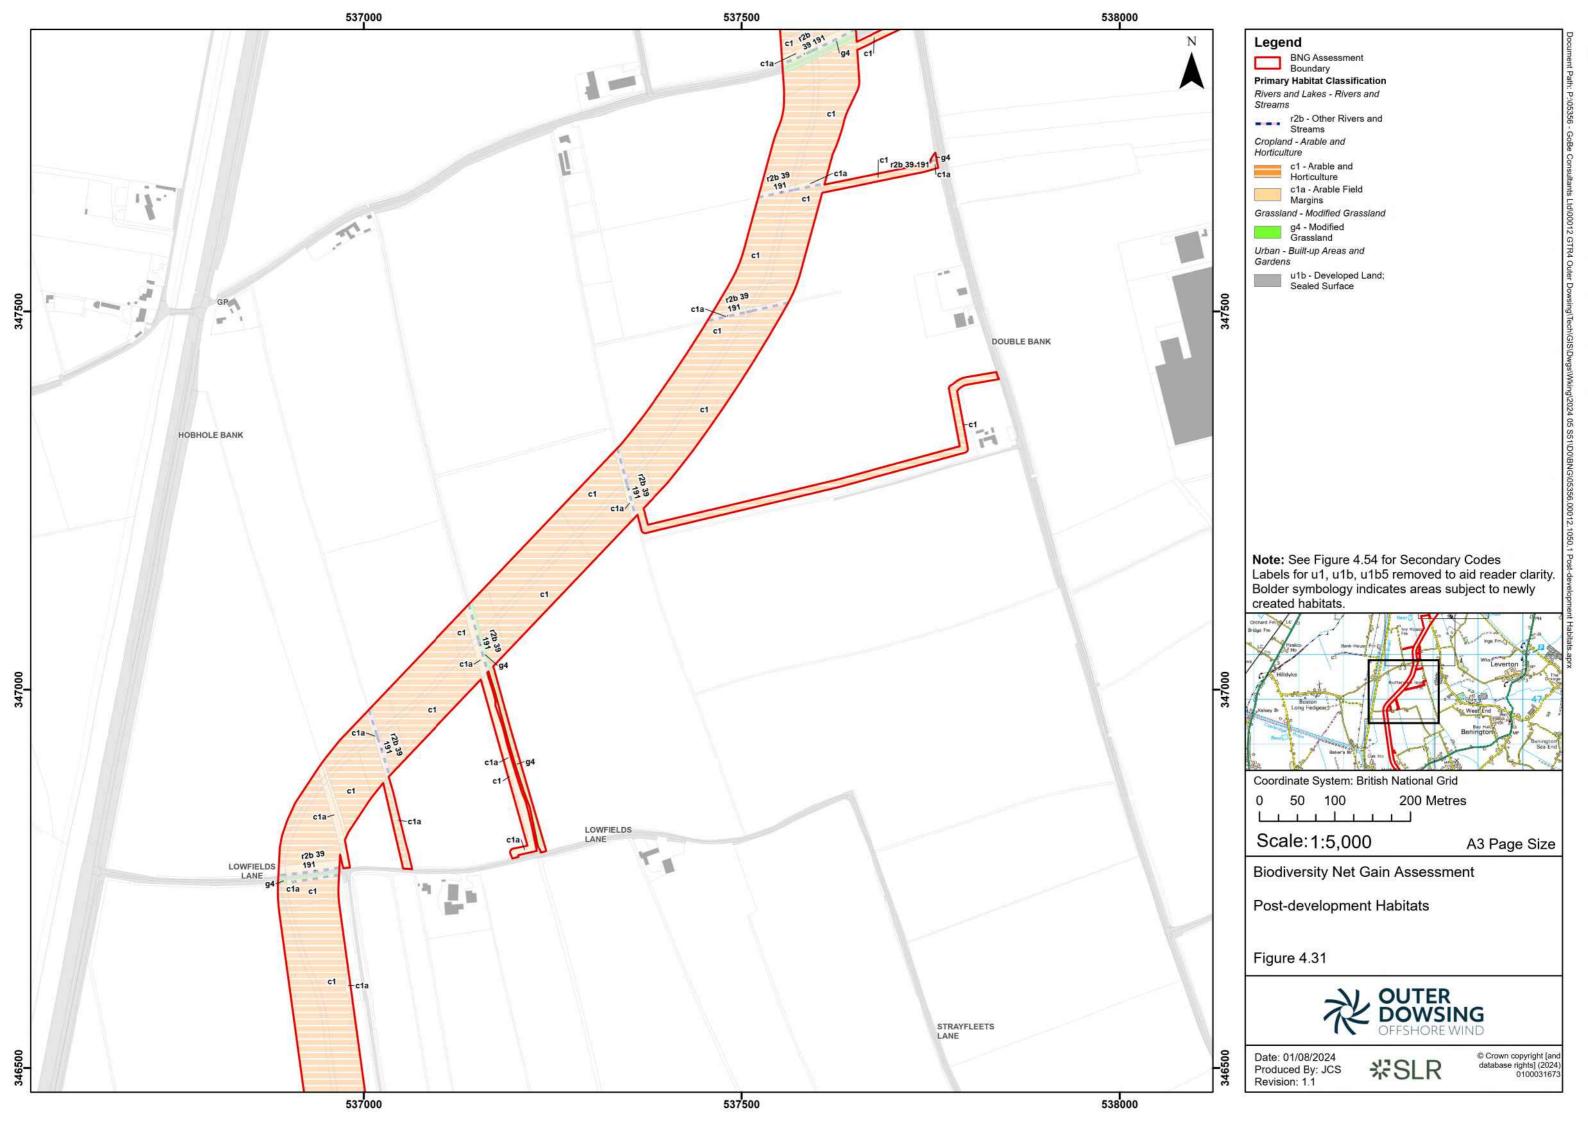

3 <sup>rd</sup> Party Doc No (If applicable): |                            | N/A         |             |
| Rev No.                   | Date           |                                                                                    | Status / Reason for Issue                                            | Author | Checked by                                    | Reviewed by                |             | Approved by |
| 01                        | August<br>2024 |                                                                                    | BNG assessment Report submitted in response to Stakeholder feedback. | SLR    | SLR                                           | Shepherd and<br>Wedderburn |             | ODOW        |











































































































## **Secondary Codes**

- 10 Scattered scrub
- 11 Scattered trees
- 14 Scattered rushes
- 16 -Tall herb
- 17 Ruderal/ ephemeral
- 19 Ponds (Priority Habitat)
- 25 Coastal and floodplain grazing marsh
- 30 Estuaries (H1130)
- 36 Plantation
- 38 Secondary woodland
- 39 Freshwater man-made
- 40 Freshwater heavily modified
- 41 Freshwater natural
- 60 Sheep grazed
- 61 Horse grazed
- **64** Mown
- 66 Frequently Mown
- **69** Fence
- 70 Hedgebank
- 74 Ploughed

- 75 Active Management
- 76 Recent Management
- 77 Neglected
- 80 Unmanaged
- 86 Accessible natural greenspace
- 89 Car Park
- 107 Railway
- 111 Road
- 114 Solar panel array
- 115 Track
- 131 Tidal river
- 133 Nutrient-enriched substrate
- 161 Tall or tussocky sward
- 162 Temporary water bodi