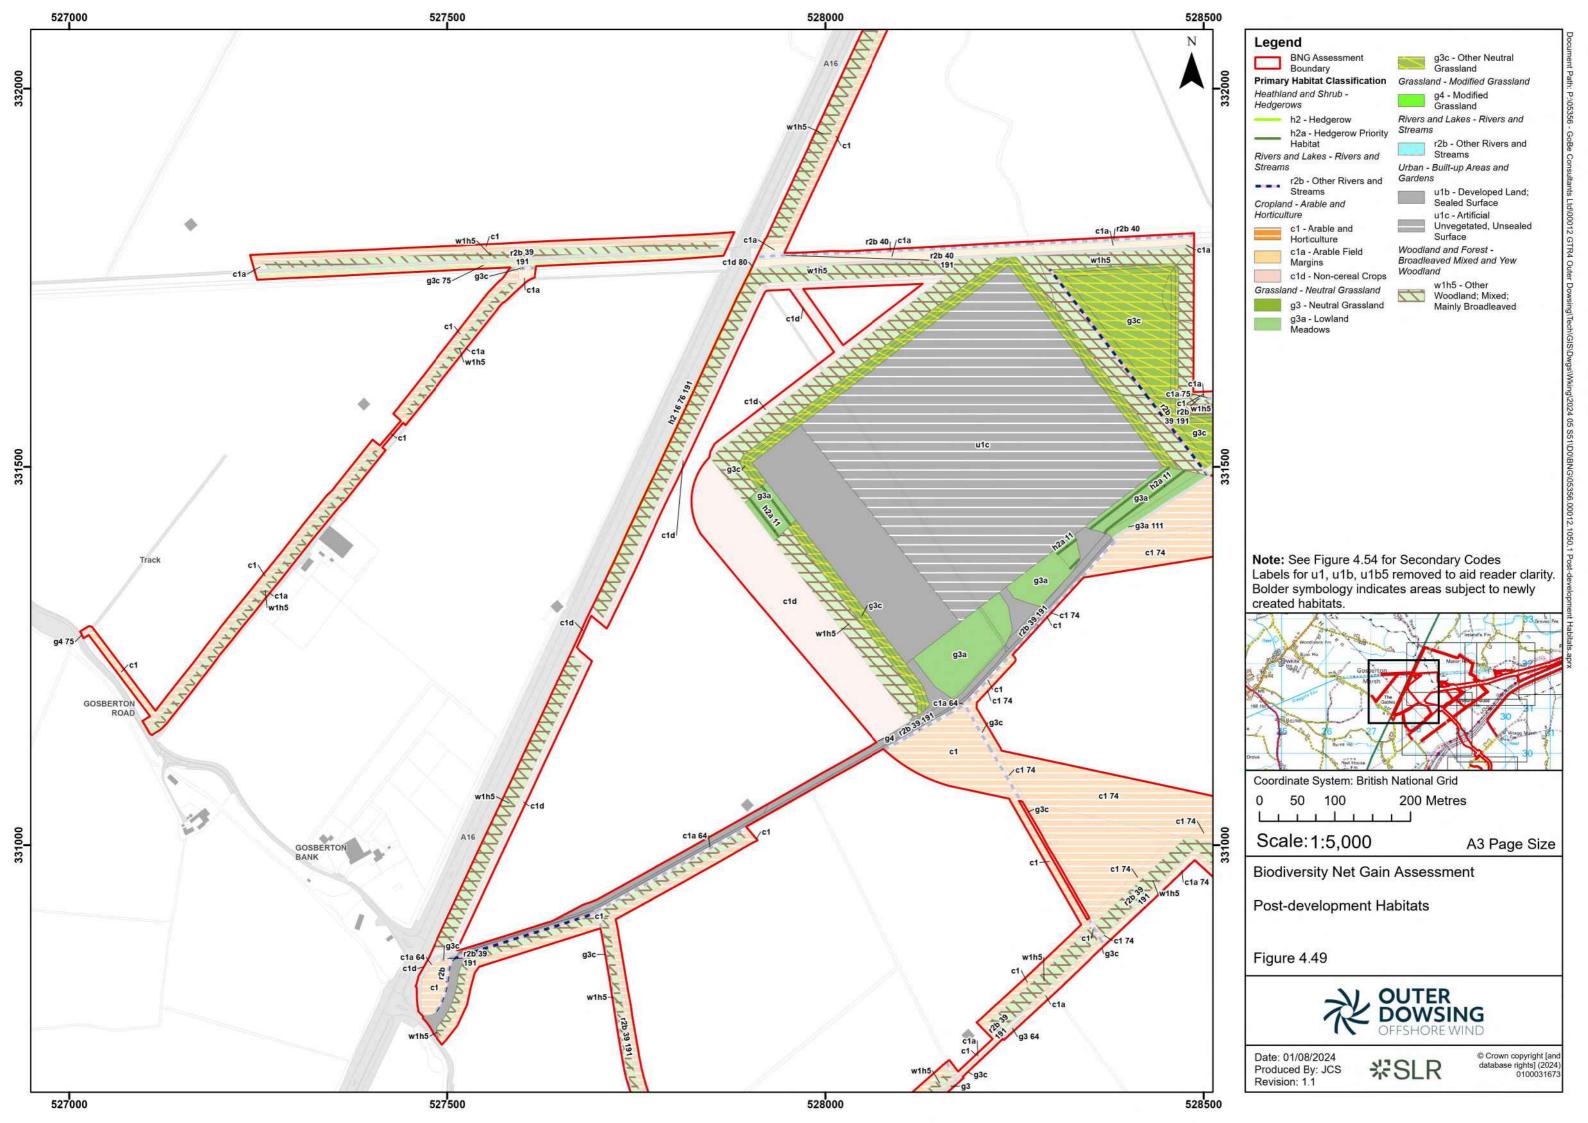

## **Secondary Codes**

- 10 Scattered scrub
- 11 Scattered trees
- 14 Scattered rushes
- 16 -Tall herb
- 17 Ruderal/ ephemeral
- 19 Ponds (Priority Habitat)
- 25 Coastal and floodplain grazing marsh
- 30 Estuaries (H1130)
- 36 Plantation
- 38 Secondary woodland
- 39 Freshwater man-made
- 40 Freshwater heavily modified
- 41 Freshwater natural
- 60 Sheep grazed
- 61 Horse grazed
- **64** Mown
- 66 Frequently Mown
- **69** Fence
- 70 Hedgebank
- 74 Ploughed

- 75 Active Management
- 76 Recent Management
- 77 Neglected
- 80 Unmanaged
- 86 Accessible natural greenspace
- 89 Car Park
- 107 Railway
- 111 Road
- 114 Solar panel array
- 115 Track
- 131 Tidal river
- 133 Nutrient-enriched substrate
- 161 Tall or tussocky sward
- 162 Temporary water bodies
- 191 Ditch
- 400 Green corridors

Biodiversity Net Gain Assessment

Post-development Habitats Secondary Codes

Figure 4.53

Date: 01/08/2024 Produced By: JCS Revision: 1.1

© Crown copyright [and database rights] (2024) 0100031673