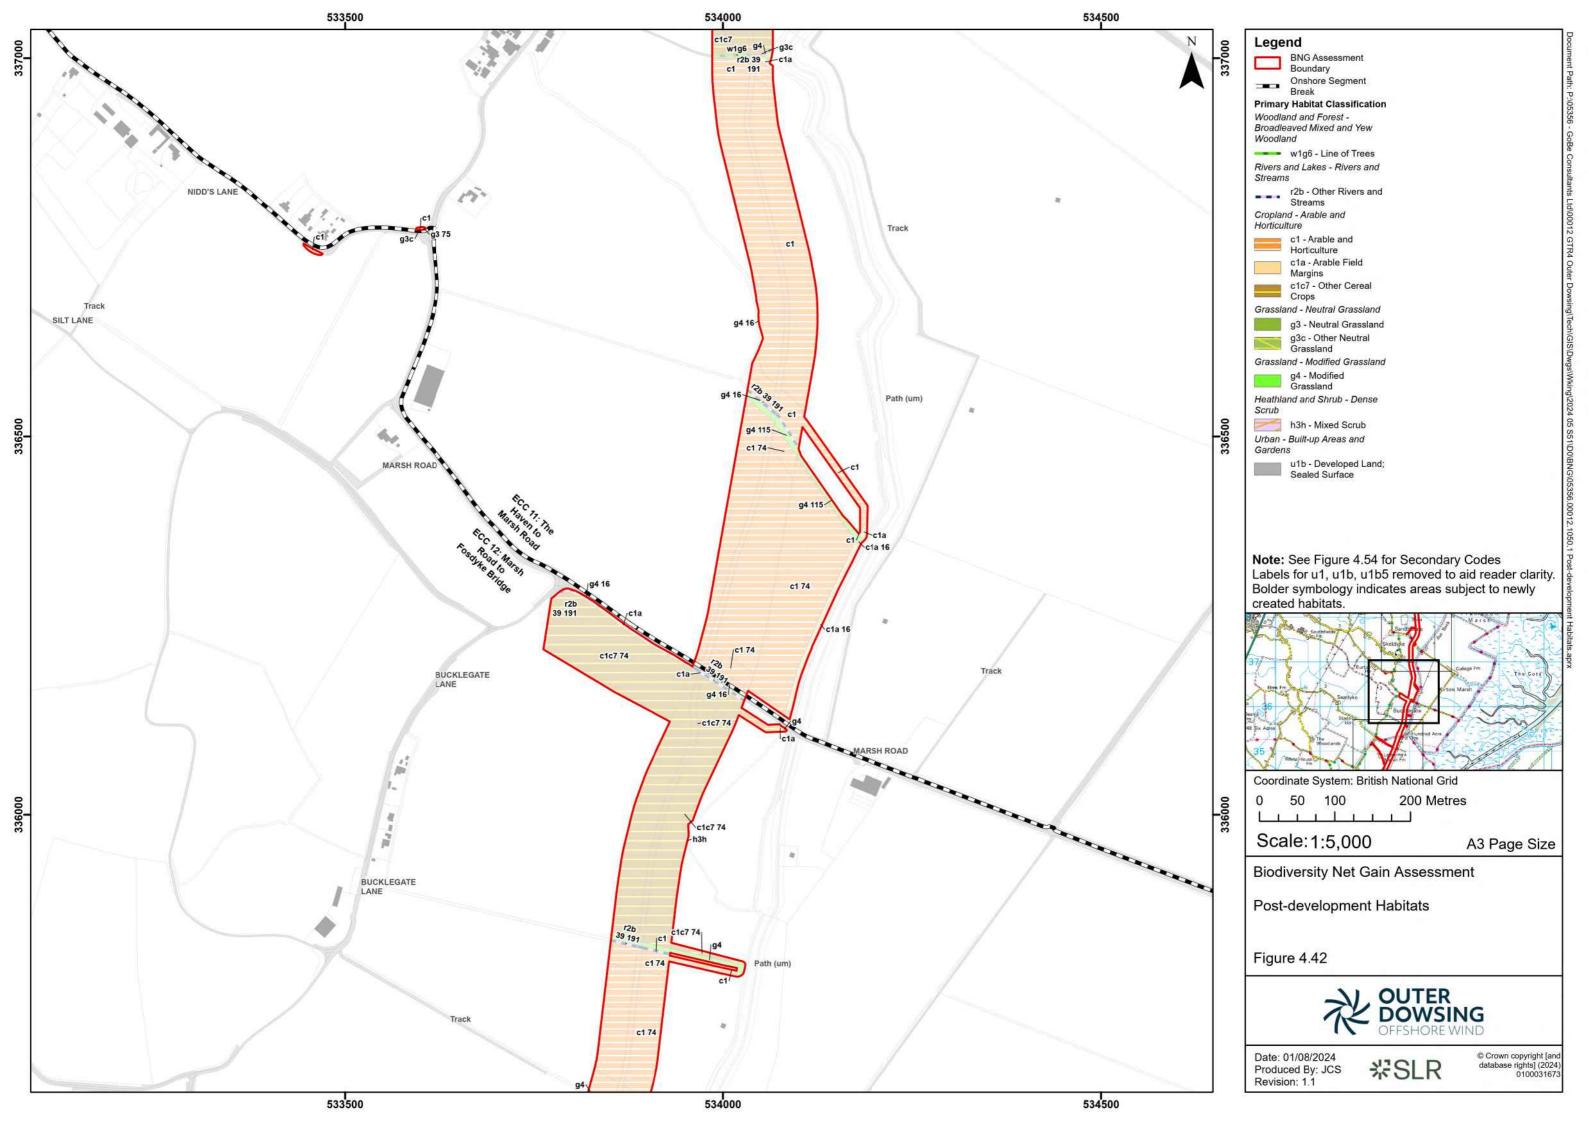

| Company:                  |                | Outer Dowsing Offshore Wind                                                        |                                                                      |        | Asset:                                        |                            | Whole Asset |             |
|---------------------------|----------------|------------------------------------------------------------------------------------|----------------------------------------------------------------------|--------|-----------------------------------------------|----------------------------|-------------|-------------|
| Project:                  |                | Whole Wind Farm                                                                    |                                                                      |        | Sub<br>Project/Package:                       |                            | Whole Asset |             |
| Document Title            |                | 14.3.4 Biodiversity Net Gain Assessment Report Figure 4: Post Development Habitats |                                                                      |        |                                               |                            |             |             |
| or Description:           |                | TI ADILALS                                                                         |                                                                      |        |                                               |                            |             |             |
| Internal Document Number: |                | PP1-ODOW-DEV-CS-REP-0214                                                           |                                                                      |        | 3 <sup>rd</sup> Party Doc No (If applicable): |                            | N/A         |             |
| Rev No.                   | Date           |                                                                                    | Status / Reason for Issue                                            | Author | Checked by                                    | Reviewed by                |             | Approved by |
| 01                        | August<br>2024 |                                                                                    | BNG assessment Report submitted in response to Stakeholder feedback. | SLR    | SLR                                           | Shepherd and<br>Wedderburn |             | ODOW        |