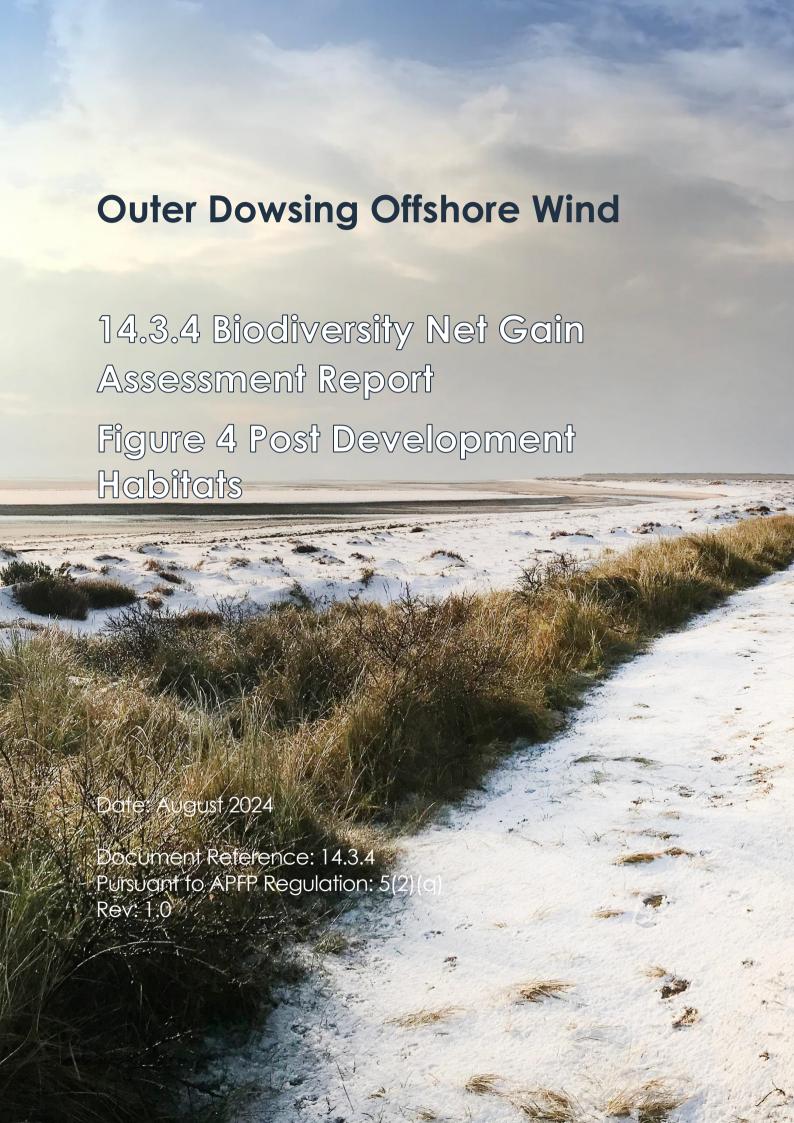

## **Secondary Codes**

- 10 Scattered scrub
- 11 Scattered trees
- 14 Scattered rushes
- 16 -Tall herb
- 17 Ruderal/ ephemeral
- 19 Ponds (Priority Habitat)
- 25 Coastal and floodplain grazing marsh
- 30 Estuaries (H1130)
- 36 Plantation
- 38 Secondary woodland
- 39 Freshwater man-made
- 40 Freshwater heavily modified
- 41 Freshwater natural
- 60 Sheep grazed
- 61 Horse grazed
- **64** Mown
- 66 Frequently Mown
- **69** Fence
- 70 Hedgebank
- 74 Ploughed

- 75 Active Management
- 76 Recent Management
- 77 Neglected
- 80 Unmanaged
- 86 Accessible natural greenspace
- 89 Car Park
- 107 Railway
- 111 Road
- 114 Solar panel array
- 115 Track
- 131 Tidal river
- 133 Nutrient-enriched substrate
- 161 Tall or tussocky sward
- 162 Temporary water bodies
- 191 Ditch
- 400 Green corridors

Biodiversity Net Gain Assessment

Post-development Habitats Secondary Codes

Figure 4.53

Date: 01/08/2024 Produced By: JCS Revision: 1.1

© Crown copyright [and database rights] (2024) 0100031673