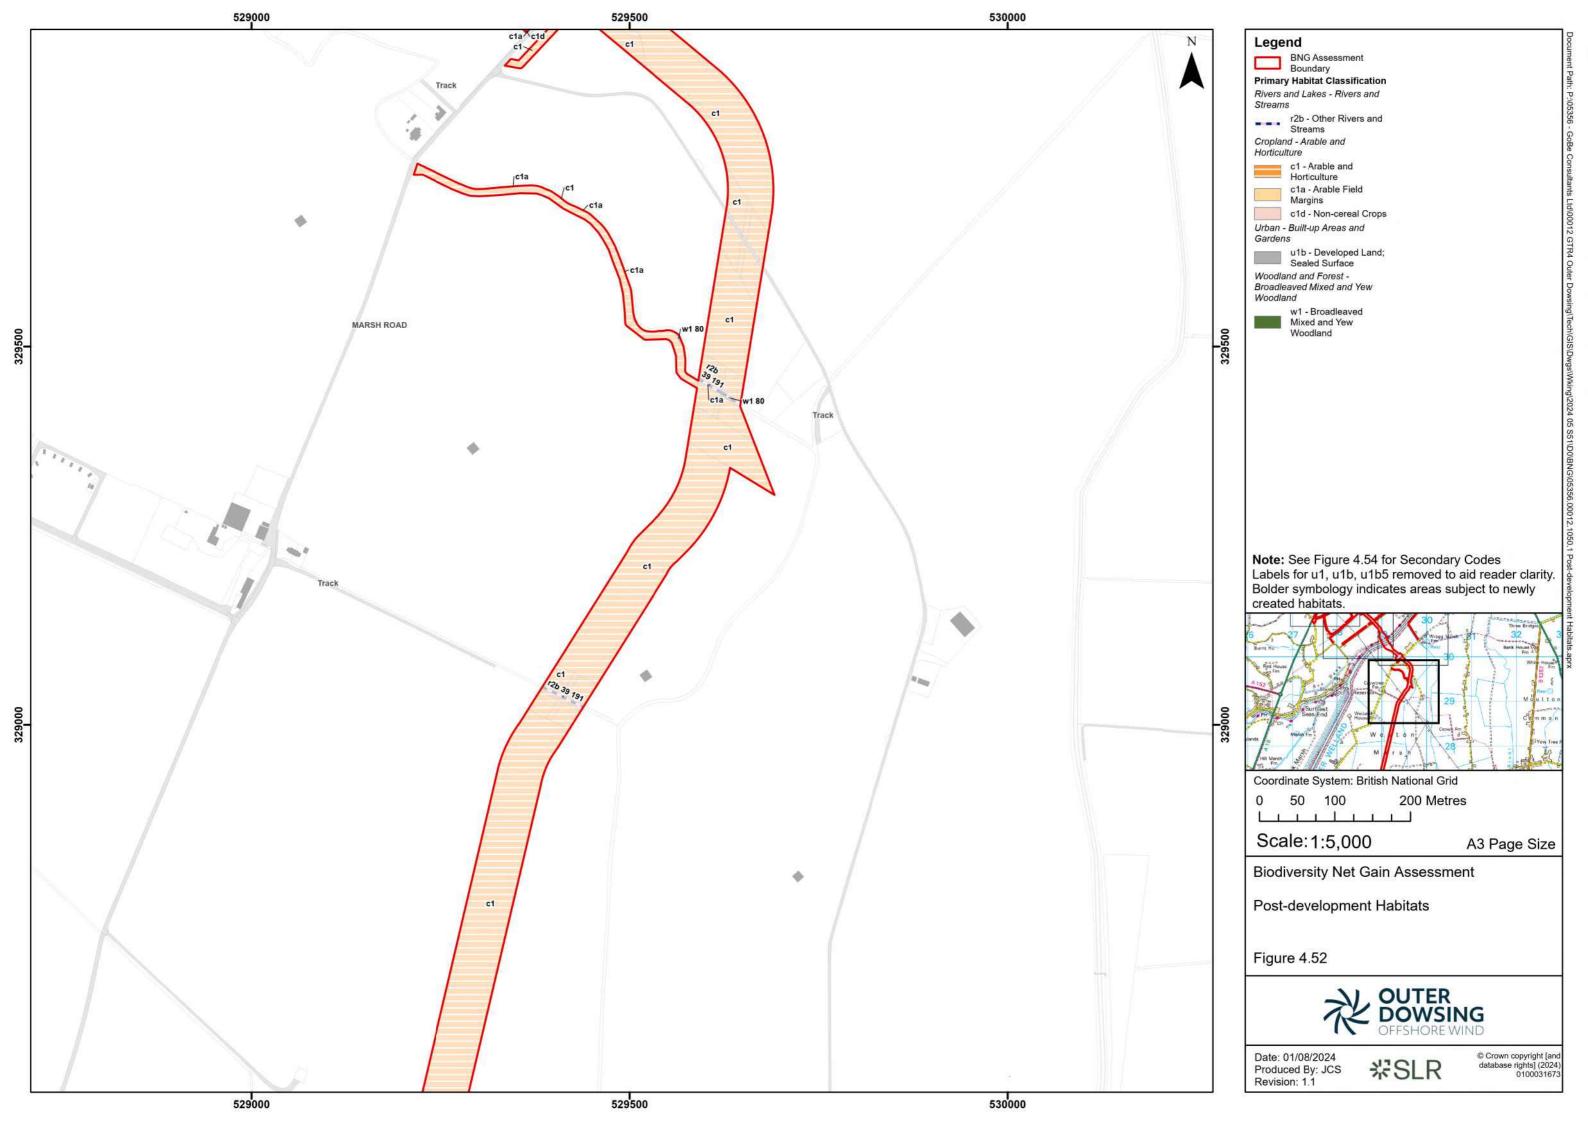

## **Secondary Codes**

- 10 Scattered scrub
- 11 Scattered trees
- 14 Scattered rushes
- 16 -Tall herb
- 17 Ruderal/ ephemeral
- 19 Ponds (Priority Habitat)
- 25 Coastal and floodplain grazing marsh
- 30 Estuaries (H1130)
- 36 Plantation
- 38 Secondary woodland
- 39 Freshwater man-made
- 40 Freshwater heavily modified
- 41 Freshwater natural
- 60 Sheep grazed
- 61 Horse grazed
- **64** Mown
- 66 Frequently Mown
- **69** Fence
- 70 Hedgebank
- 74 Ploughed

- 75 Active Management
- 76 Recent Management
- 77 Neglected
- 80 Unmanaged
- 86 Accessible natural greenspace
- 89 Car Park
- 107 Railway
- 111 Road
- 114 Solar panel array
- 115 Track
- 131 Tidal river
- 133 Nutrient-enriched substrate
- 161 Tall or tussocky sward
- 162 Temporary water bodies
- 191 Ditch
- 400 Green corridors