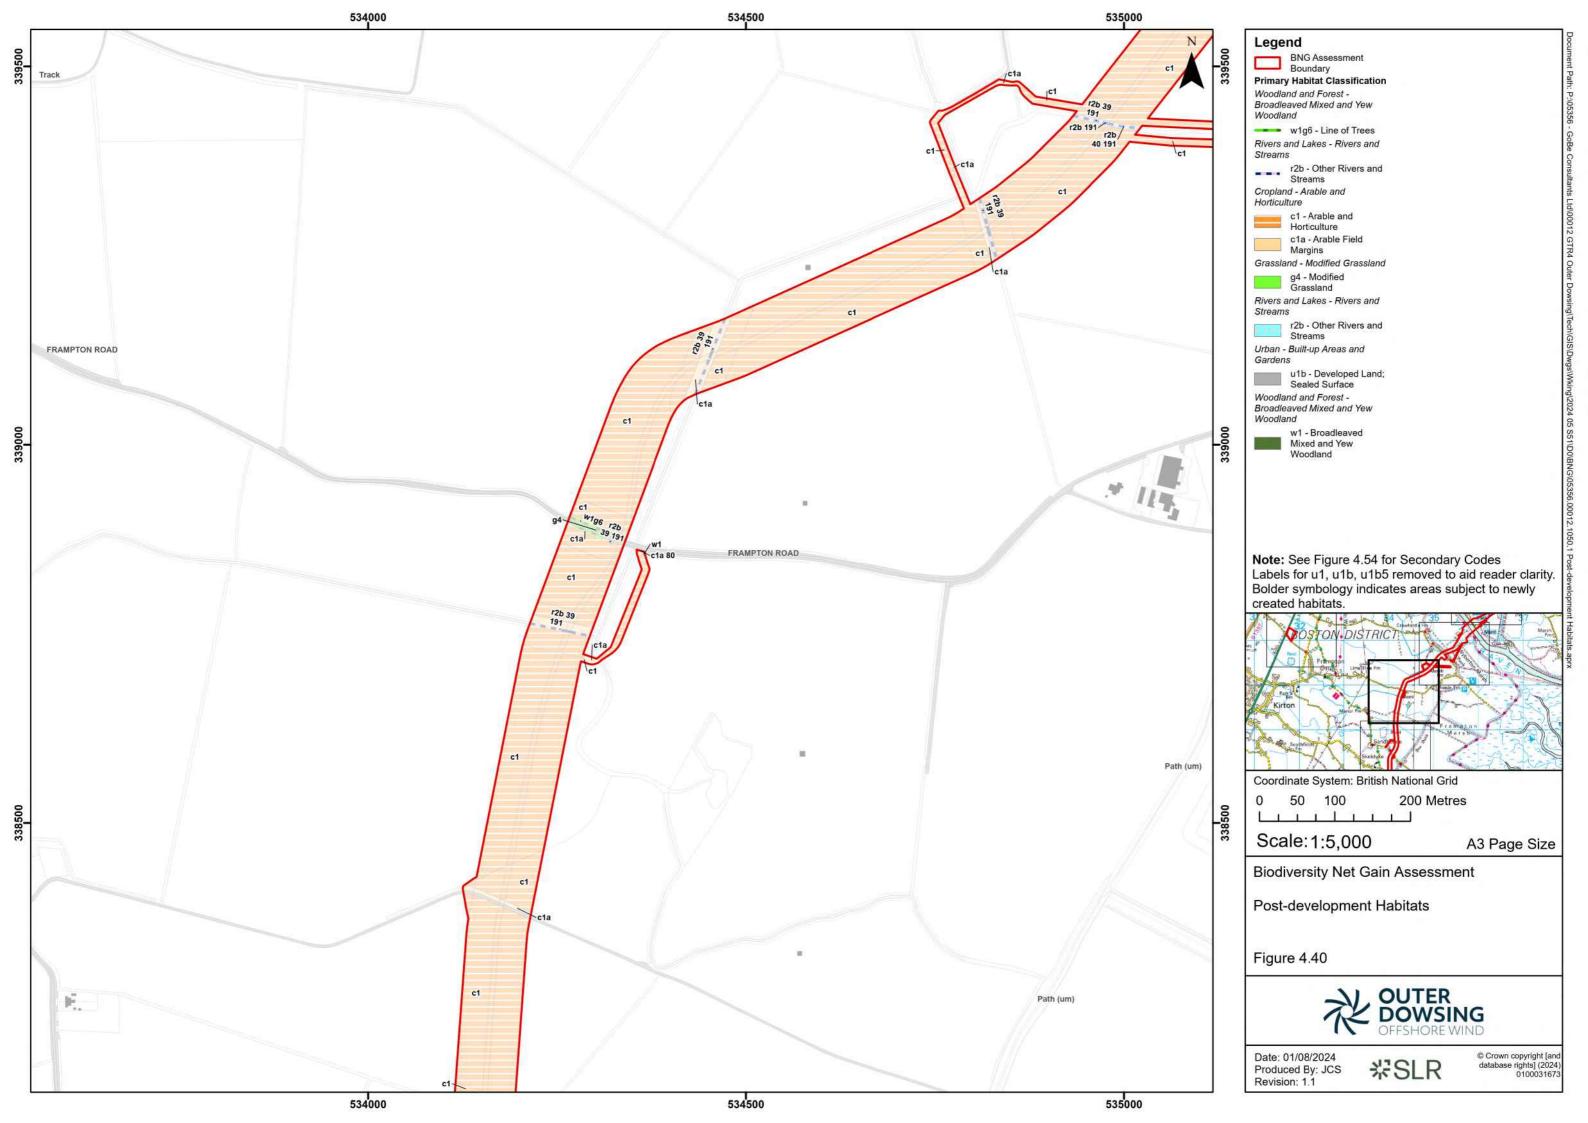

| Company:                  |                | Outer Dowsing Offshore Wind                                                        |                                                                      |        | Asset:                                        |                            | Whole Asset |             |
|---------------------------|----------------|------------------------------------------------------------------------------------|----------------------------------------------------------------------|--------|-----------------------------------------------|----------------------------|-------------|-------------|
| Project:                  |                | Whole Wind Farm                                                                    |                                                                      |        | Sub<br>Project/Package:                       |                            | Whole Asset |             |
| Document Title            |                | 14.3.4 Biodiversity Net Gain Assessment Report Figure 4: Post Development Habitats |                                                                      |        |                                               |                            |             |             |
| or Description:           |                | TI ADILALS                                                                         |                                                                      |        |                                               |                            |             |             |
| Internal Document Number: |                | PP1-ODOW-DEV-CS-REP-0214                                                           |                                                                      |        | 3 <sup>rd</sup> Party Doc No (If applicable): |                            | N/A         |             |
| Rev No.                   | Date           |                                                                                    | Status / Reason for Issue                                            | Author | Checked by                                    | Reviewed by                |             | Approved by |
| 01                        | August<br>2024 |                                                                                    | BNG assessment Report submitted in response to Stakeholder feedback. | SLR    | SLR                                           | Shepherd and<br>Wedderburn |             | ODOW        |