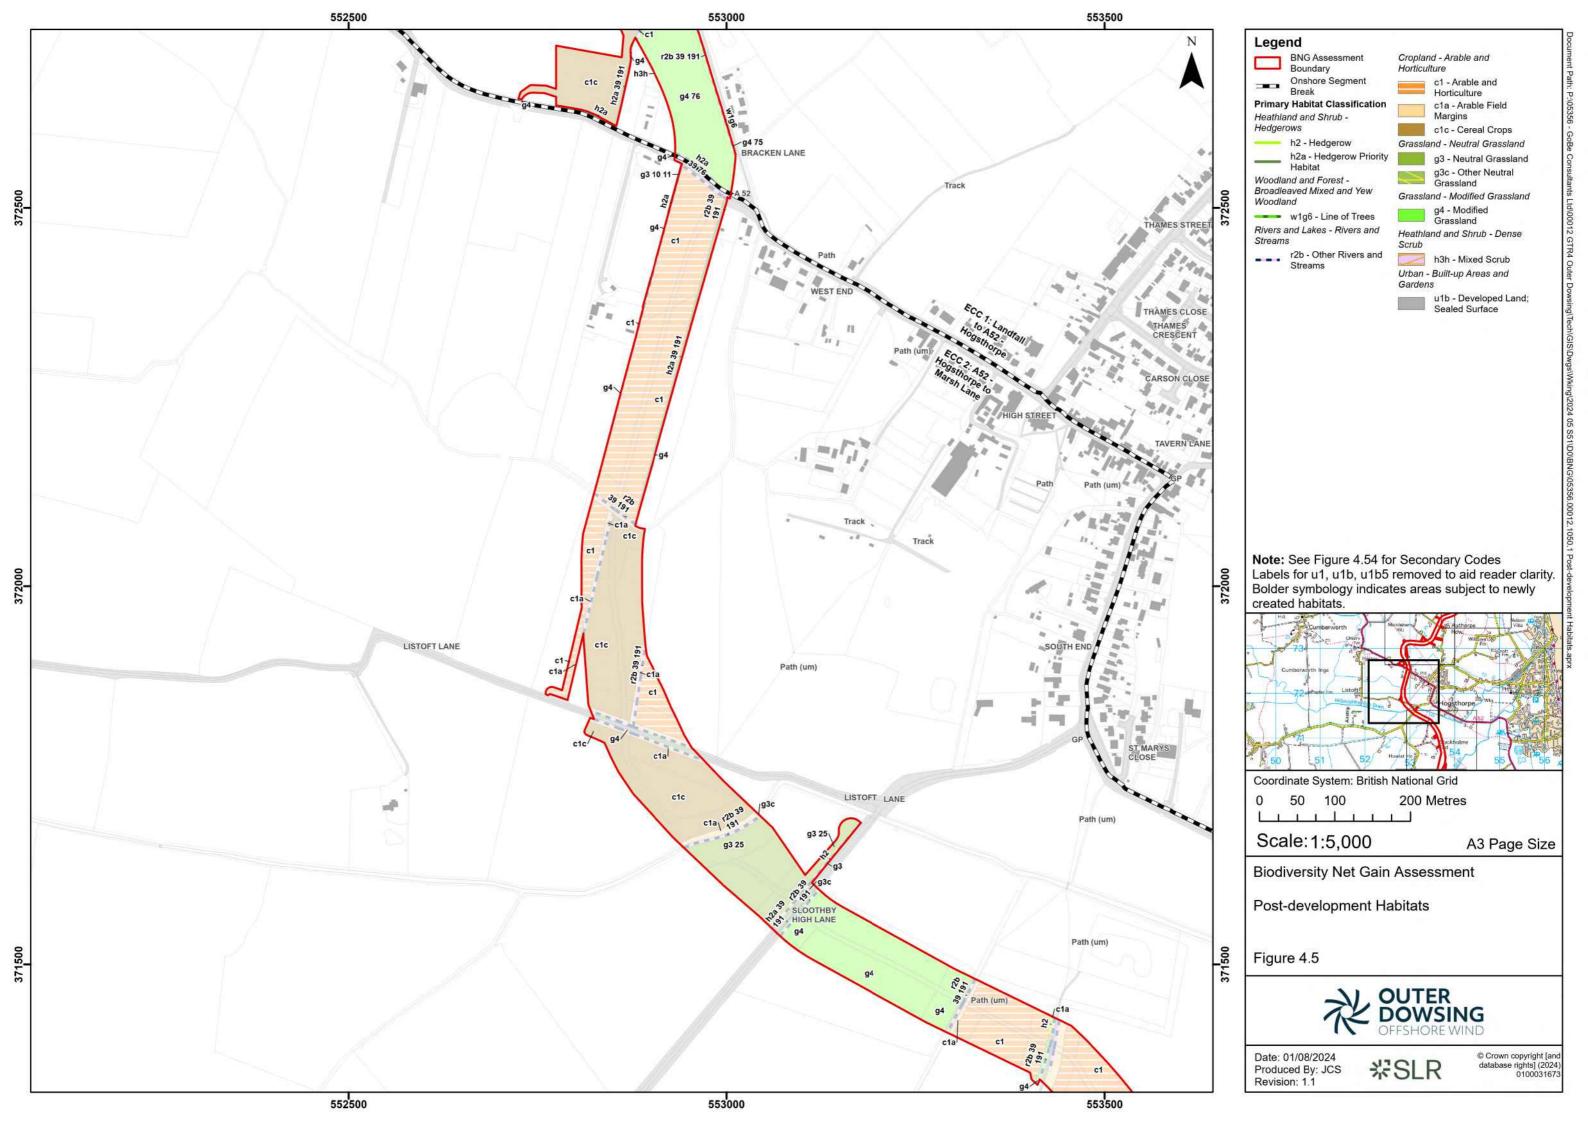

| Company:                  |                | Outer Dowsing Offshore Wind                                                        |                                                                      |        | Asset:                                        |                            | Whole Asset |             |
|---------------------------|----------------|------------------------------------------------------------------------------------|----------------------------------------------------------------------|--------|-----------------------------------------------|----------------------------|-------------|-------------|
| Project:                  |                | Whole Wind Farm                                                                    |                                                                      |        | Sub<br>Project/Package:                       |                            | Whole Asset |             |
| Document Title            |                | 14.3.4 Biodiversity Net Gain Assessment Report Figure 4: Post Development Habitats |                                                                      |        |                                               |                            |             |             |
| or Description:           |                | TI ADILALS                                                                         |                                                                      |        |                                               |                            |             |             |
| Internal Document Number: |                | PP1-ODOW-DEV-CS-REP-0214                                                           |                                                                      |        | 3 <sup>rd</sup> Party Doc No (If applicable): |                            | N/A         |             |
| Rev No.                   | Date           |                                                                                    | Status / Reason for Issue                                            | Author | Checked by                                    | Reviewed by                |             | Approved by |
| 01                        | August<br>2024 |                                                                                    | BNG assessment Report submitted in response to Stakeholder feedback. | SLR    | SLR                                           | Shepherd and<br>Wedderburn |             | ODOW        |