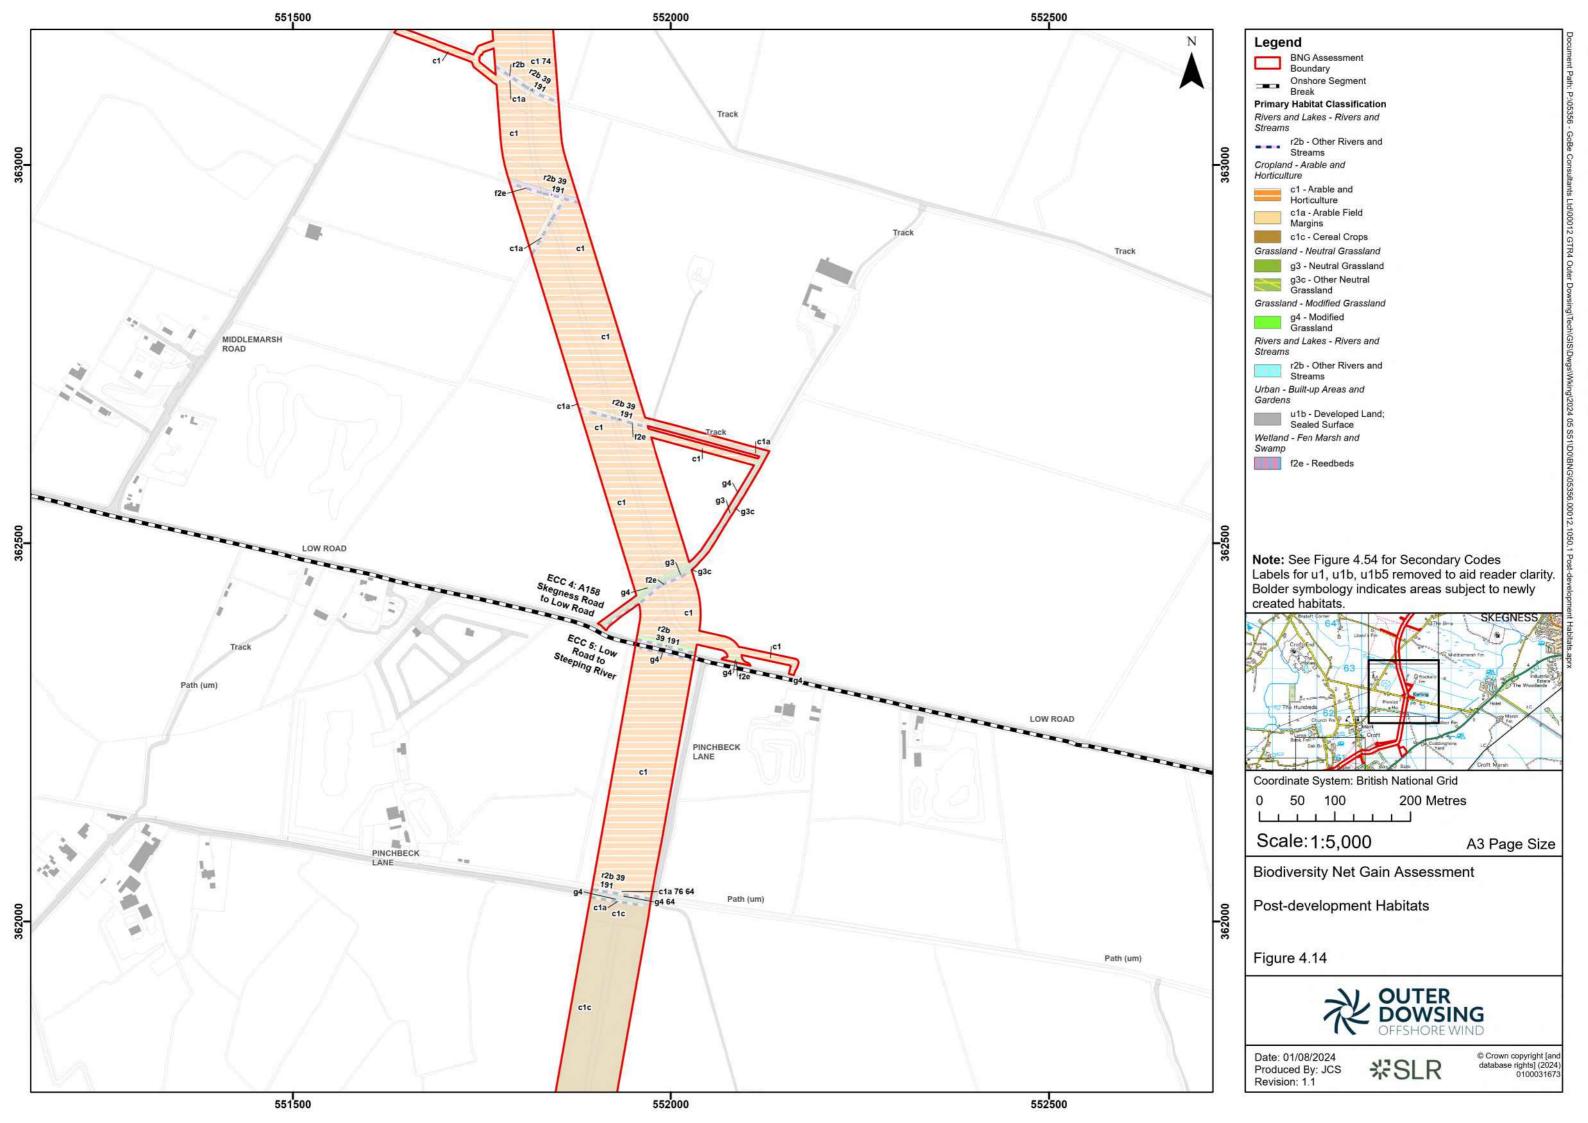

## **Secondary Codes**

- 10 Scattered scrub
- 11 Scattered trees
- 14 Scattered rushes
- 16 -Tall herb
- 17 Ruderal/ ephemeral
- 19 Ponds (Priority Habitat)
- 25 Coastal and floodplain grazing marsh
- 30 Estuaries (H1130)
- 36 Plantation
- 38 Secondary woodland
- 39 Freshwater man-made
- 40 Freshwater heavily modified
- 41 Freshwater natural
- 60 Sheep grazed
- 61 Horse grazed
- **64** Mown
- 66 Frequently Mown
- **69** Fence
- 70 Hedgebank
- 74 Ploughed

- 75 Active Management
- 76 Recent Management
- 77 Neglected
- 80 Unmanaged
- 86 Accessible natural greenspace
- 89 Car Park
- 107 Railway
- 111 Road
- 114 Solar panel array
- 115 Track
- 131 Tidal river
- 133 Nutrient-enriched substrate
- 161 Tall or tussocky sward
- 162 Temporary water bodies
- 191 Ditch
- 400 Green corridors