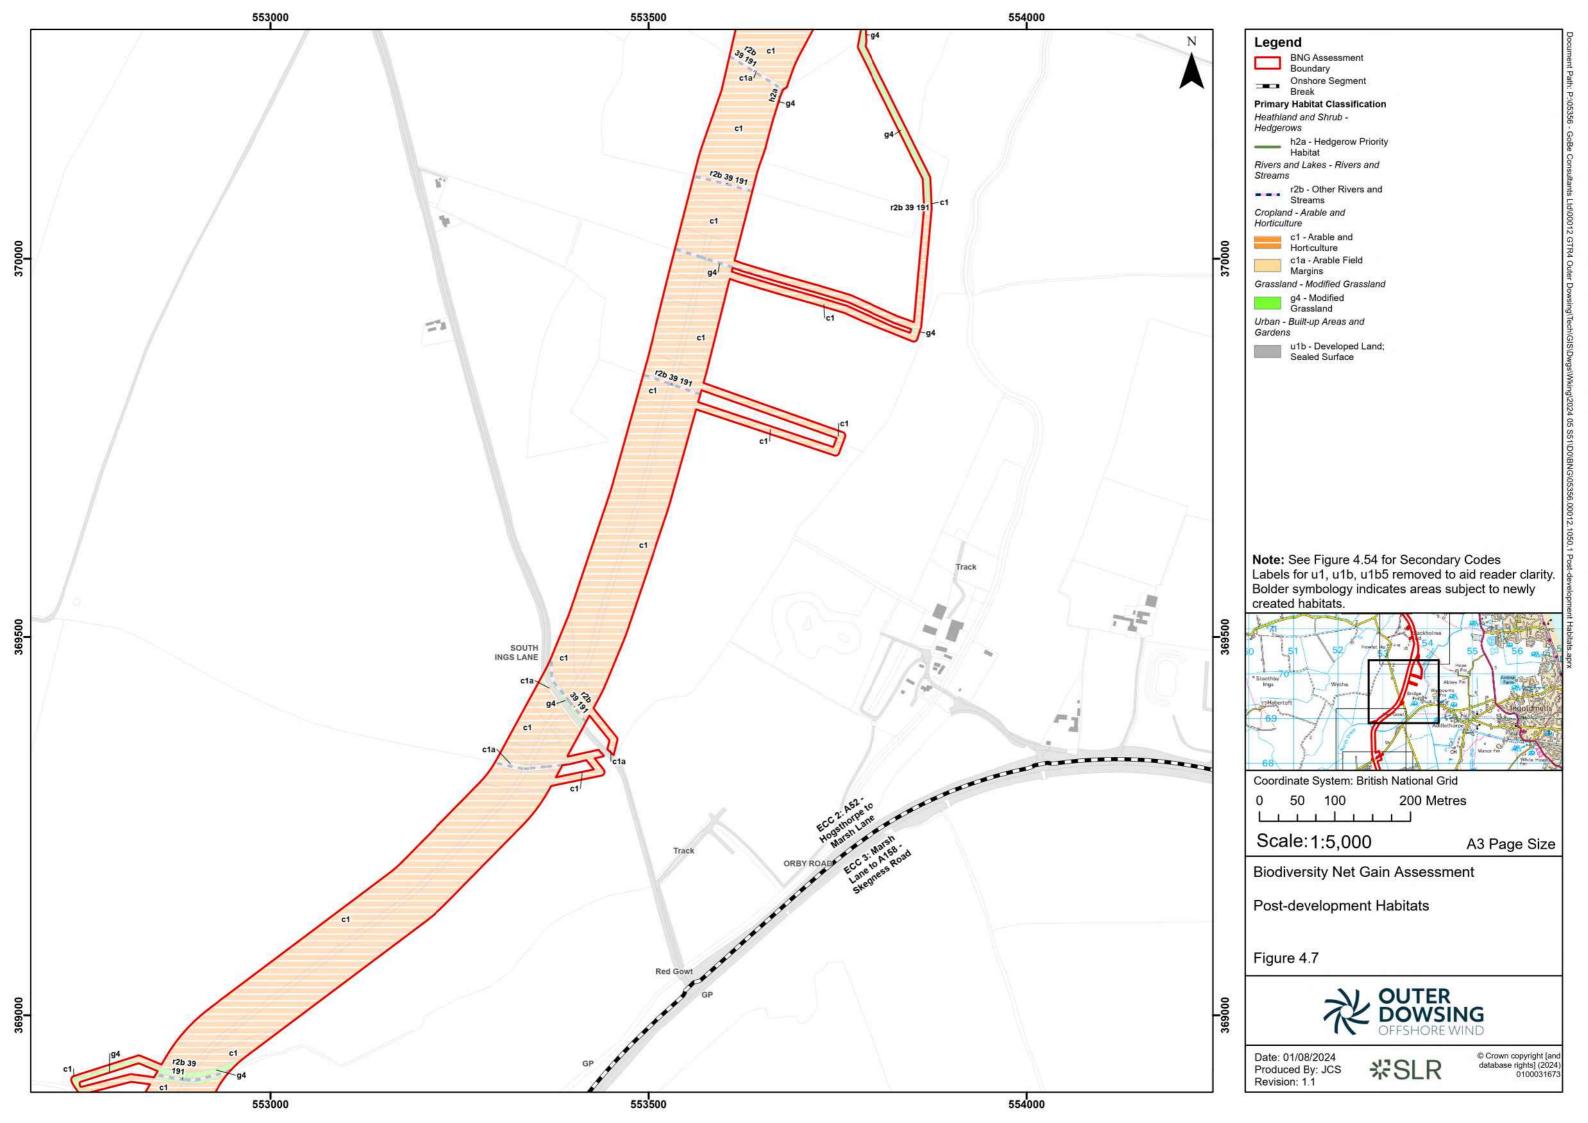

| Company:                  |                | Outer Dowsing Offshore Wind                                                        |                                                                      |        | Asset:                                        |                            | Whole Asset |             |
|---------------------------|----------------|------------------------------------------------------------------------------------|----------------------------------------------------------------------|--------|-----------------------------------------------|----------------------------|-------------|-------------|
| Project:                  |                | Whole Wind Farm                                                                    |                                                                      |        | Sub<br>Project/Package:                       |                            | Whole Asset |             |
| Document Title            |                | 14.3.4 Biodiversity Net Gain Assessment Report Figure 4: Post Development Habitats |                                                                      |        |                                               |                            |             |             |
| or Description:           |                | TI ADILALS                                                                         |                                                                      |        |                                               |                            |             |             |
| Internal Document Number: |                | PP1-ODOW-DEV-CS-REP-0214                                                           |                                                                      |        | 3 <sup>rd</sup> Party Doc No (If applicable): |                            | N/A         |             |
| Rev No.                   | Date           |                                                                                    | Status / Reason for Issue                                            | Author | Checked by                                    | Reviewed by                |             | Approved by |
| 01                        | August<br>2024 |                                                                                    | BNG assessment Report submitted in response to Stakeholder feedback. | SLR    | SLR                                           | Shepherd and<br>Wedderburn |             | ODOW        |