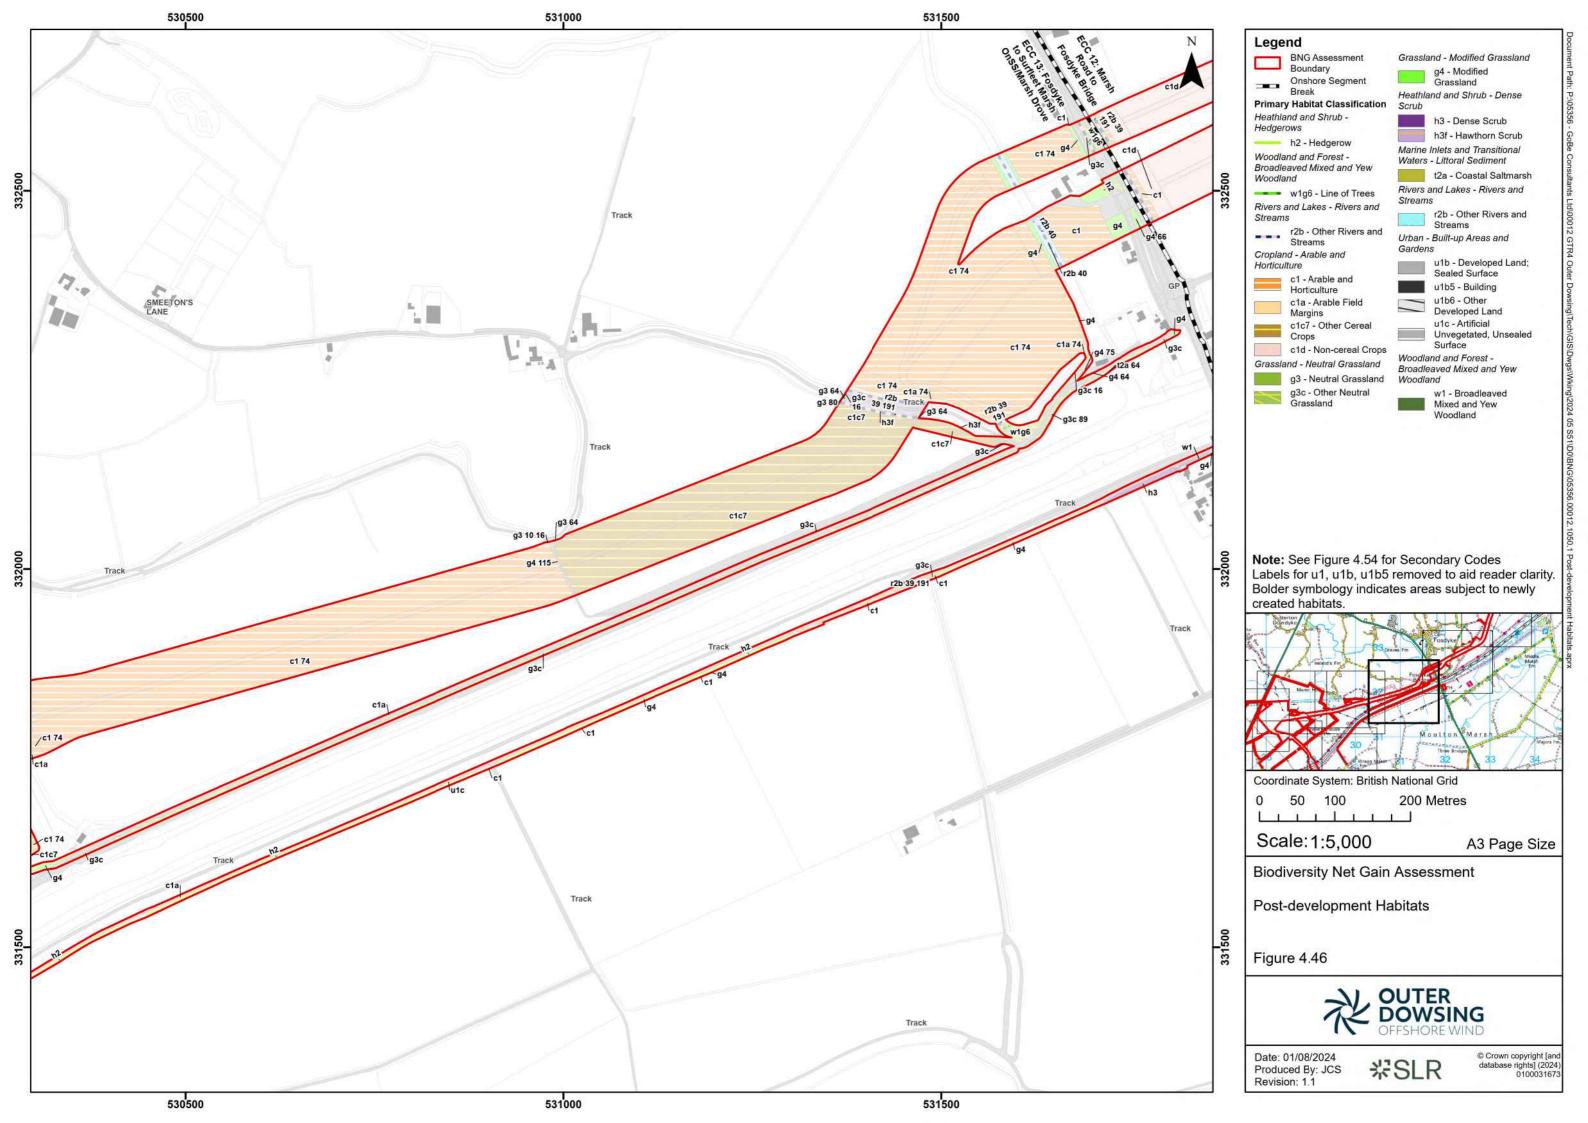

If applicable): |                            | N/A         |             |
| Rev No.                   | Date           |                                                                                    | Status / Reason for Issue                                            | Author | Checked by                                    | Reviewed by                |             | Approved by |
| 01                        | August<br>2024 |                                                                                    | BNG assessment Report submitted in response to Stakeholder feedback. | SLR    | SLR                                           | Shepherd and<br>Wedderburn |             | ODOW        |











































































































## **Secondary Codes**

- 10 Scattered scrub
- 11 Scattered trees
- 14 Scattered rushes
- 16 -Tall herb
- 17 Ruderal/ ephemeral
- 19 Ponds (Priority Habitat)
- 25 Coastal and floodplain grazing marsh
- 30 Estuaries (H1130)
- 36 Plantation
- 38 Secondary woodland
- 39 Freshwater man-made
- 40 Freshwater heavily modified
- 41 Freshwater natural
- 60 Sheep grazed
- 61 Horse grazed
- **64** Mown
- 66 Frequently Mown
- **69** Fence
- 70 Hedgebank
- 74 Ploughed

- 75 Active Management
- 76 Recent Management
- 77 Neglected
- 80 Unmanaged
- 86 Accessible natural greenspace
- 89 Car Park
- 107 Railway
- 111 Road
- 114 Solar panel array
- 115 Track
- 131 Tidal river
- 133 Nutrient-enriched substrate
- 161 Tall or tussocky sward
- 162 Temporary water bodies
- 191 Ditch
- 400 Green cor