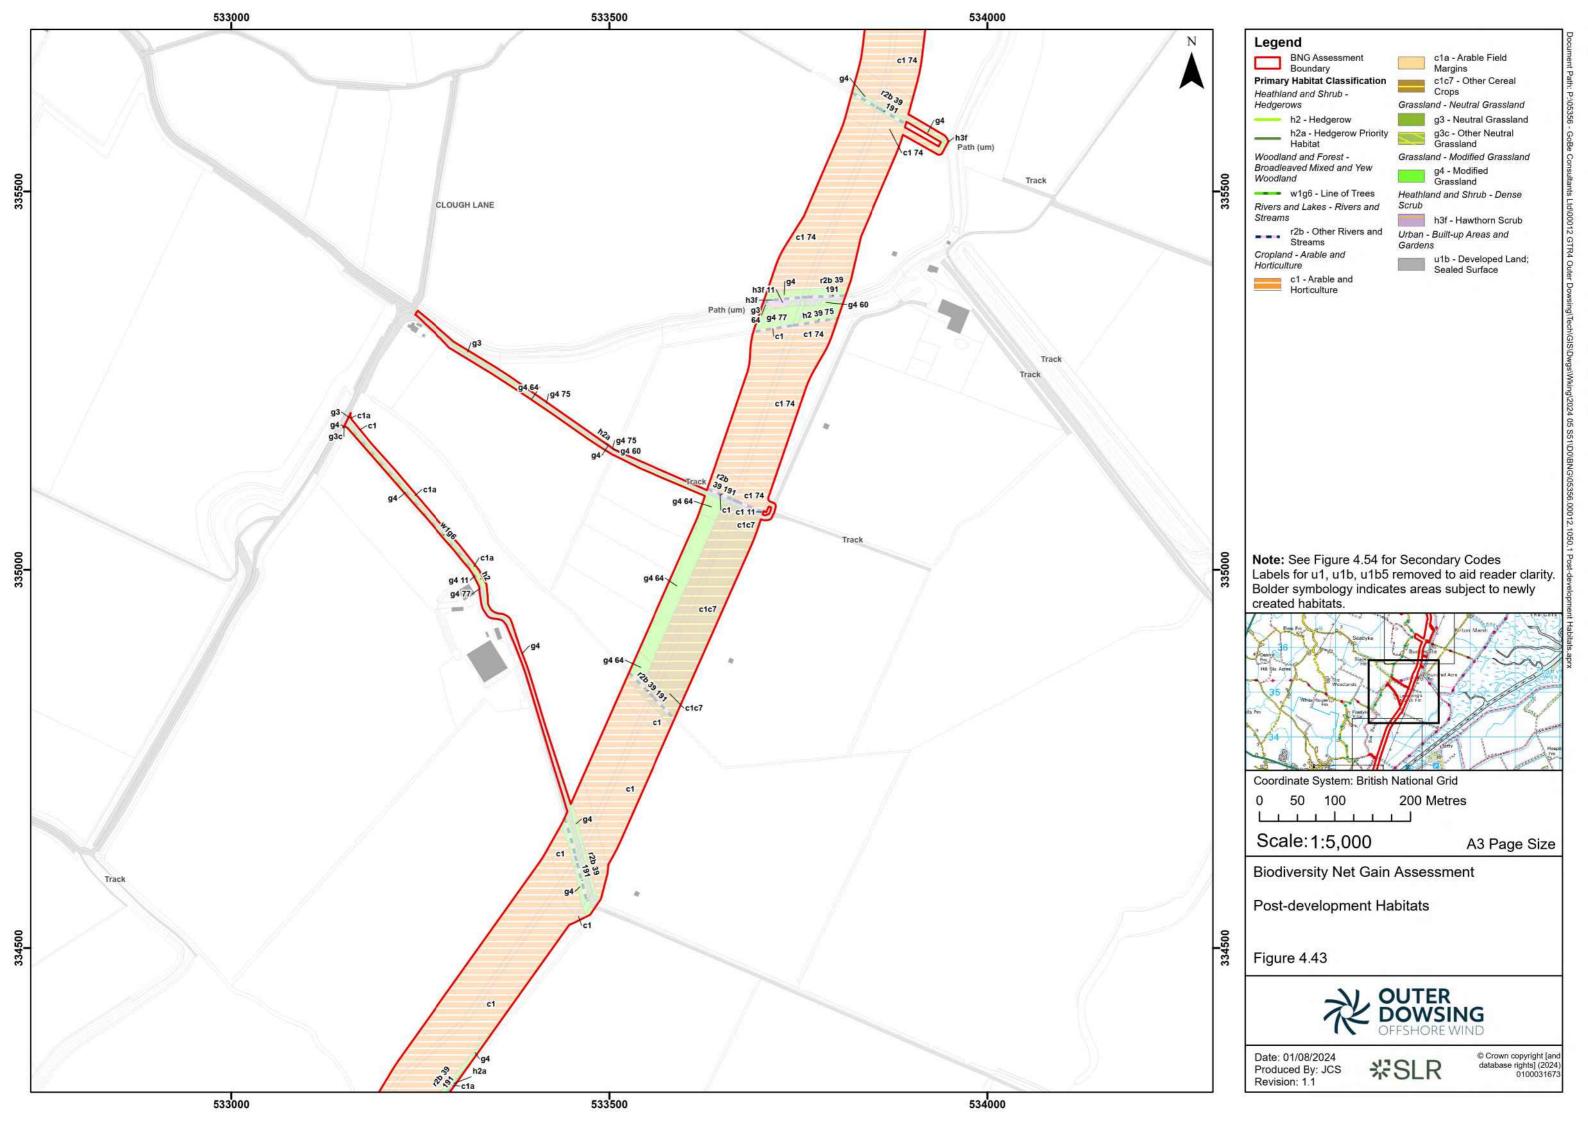

| Company:                  |                | Outer Dowsing Offshore Wind                                                        |                                                                      |        | Asset:                                        |                            | Whole Asset |             |
|---------------------------|----------------|------------------------------------------------------------------------------------|----------------------------------------------------------------------|--------|-----------------------------------------------|----------------------------|-------------|-------------|
| Project:                  |                | Whole Wind Farm                                                                    |                                                                      |        | Sub<br>Project/Package:                       |                            | Whole Asset |             |
| Document Title            |                | 14.3.4 Biodiversity Net Gain Assessment Report Figure 4: Post Development Habitats |                                                                      |        |                                               |                            |             |             |
| or Description:           |                | TI ADILALS                                                                         |                                                                      |        |                                               |                            |             |             |
| Internal Document Number: |                | PP1-ODOW-DEV-CS-REP-0214                                                           |                                                                      |        | 3 <sup>rd</sup> Party Doc No (If applicable): |                            | N/A         |             |
| Rev No.                   | Date           |                                                                                    | Status / Reason for Issue                                            | Author | Checked by                                    | Reviewed by                |             | Approved by |
| 01                        | August<br>2024 |                                                                                    | BNG assessment Report submitted in response to Stakeholder feedback. | SLR    | SLR                                           | Shepherd and<br>Wedderburn |             | ODOW        |