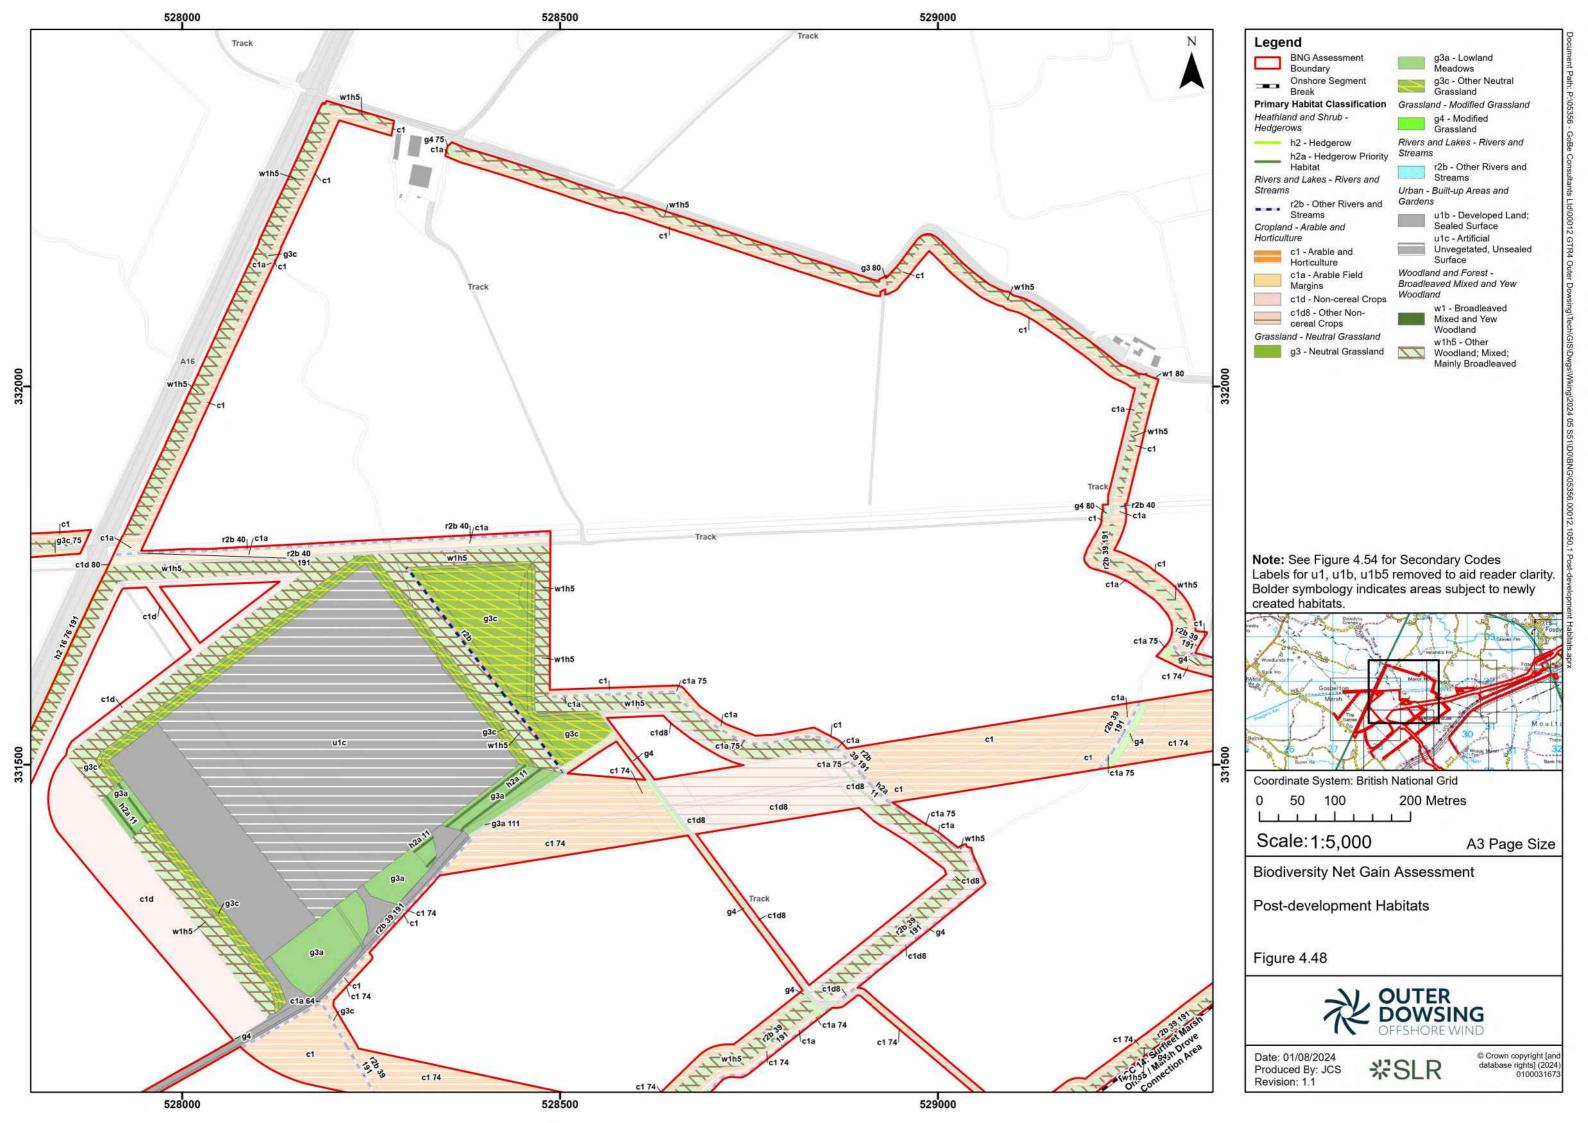

## **Secondary Codes**

- 10 Scattered scrub
- 11 Scattered trees
- 14 Scattered rushes
- 16 -Tall herb
- 17 Ruderal/ ephemeral
- 19 Ponds (Priority Habitat)
- 25 Coastal and floodplain grazing marsh
- 30 Estuaries (H1130)
- 36 Plantation
- 38 Secondary woodland
- 39 Freshwater man-made
- 40 Freshwater heavily modified
- 41 Freshwater natural
- 60 Sheep grazed
- 61 Horse grazed
- **64** Mown
- 66 Frequently Mown
- **69** Fence
- 70 Hedgebank
- 74 Ploughed

- 75 Active Management
- 76 Recent Management
- 77 Neglected
- 80 Unmanaged
- 86 Accessible natural greenspace
- 89 Car Park
- 107 Railway
- 111 Road
- 114 Solar panel array
- 115 Track
- 131 Tidal river
- 133 Nutrient-enriched substrate
- 161 Tall or tussocky sward
- 162 Temporary water bodies
- 191 Ditch
- 400 Green corridors

Biodiversity Net Gain Assessment

Post-development Habitats Secondary Codes

Figure 4.53

Date: 01/08/2024 Produced By: JCS Revision: 1.1

© Crown copyright [and database rights] (2024) 0100031673