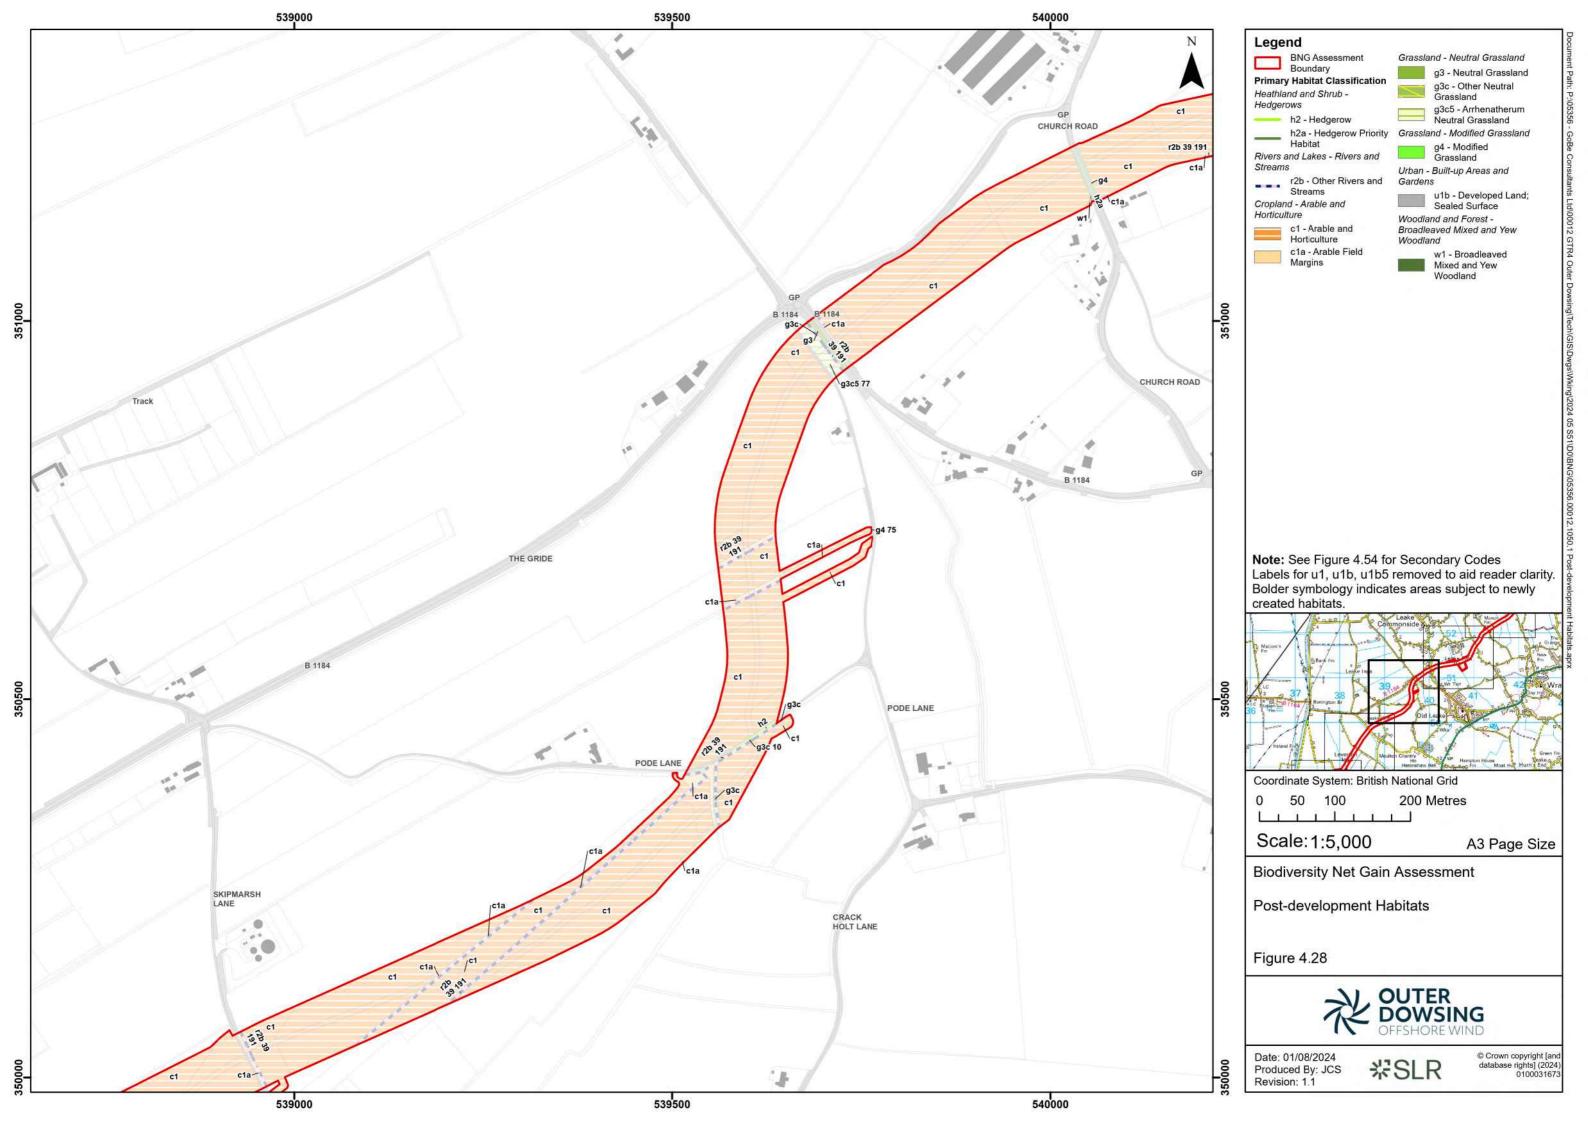

| 3 <sup>rd</sup> Party Doc No (If applicable): |                            | N/A         |             |
| Rev No.                   | Date           |                                                                                    | Status / Reason for Issue                                            | Author | Checked by                                    | Reviewed by                |             | Approved by |
| 01                        | August<br>2024 |                                                                                    | BNG assessment Report submitted in response to Stakeholder feedback. | SLR    | SLR                                           | Shepherd and<br>Wedderburn |             | ODOW        |











































































































## **Secondary Codes**

- 10 Scattered scrub
- 11 Scattered trees
- 14 Scattered rushes
- 16 -Tall herb
- 17 Ruderal/ ephemeral
- 19 Ponds (Priority Habitat)
- 25 Coastal and floodplain grazing marsh
- 30 Estuaries (H1130)
- 36 Plantation
- 38 Secondary woodland
- 39 Freshwater man-made
- 40 Freshwater heavily modified
- 41 Freshwater natural
- 60 Sheep grazed
- 61 Horse grazed
- **64** Mown
- 66 Frequently Mown
- **69** Fence
- 70 Hedgebank
- 74 Ploughed

- 75 Active Management
- 76 Recent Management
- 77 Neglected
- 80 Unmanaged
- 86 Accessible natural greenspace
- 89 Car Park
- 107 Railway
- 111 Road
- 114 Solar panel array
- 115 Track
- 131 Tidal river
- 133 Nutrient-enriched substrate
- 161 Tall or tussocky sward
- 162 Temporary wate