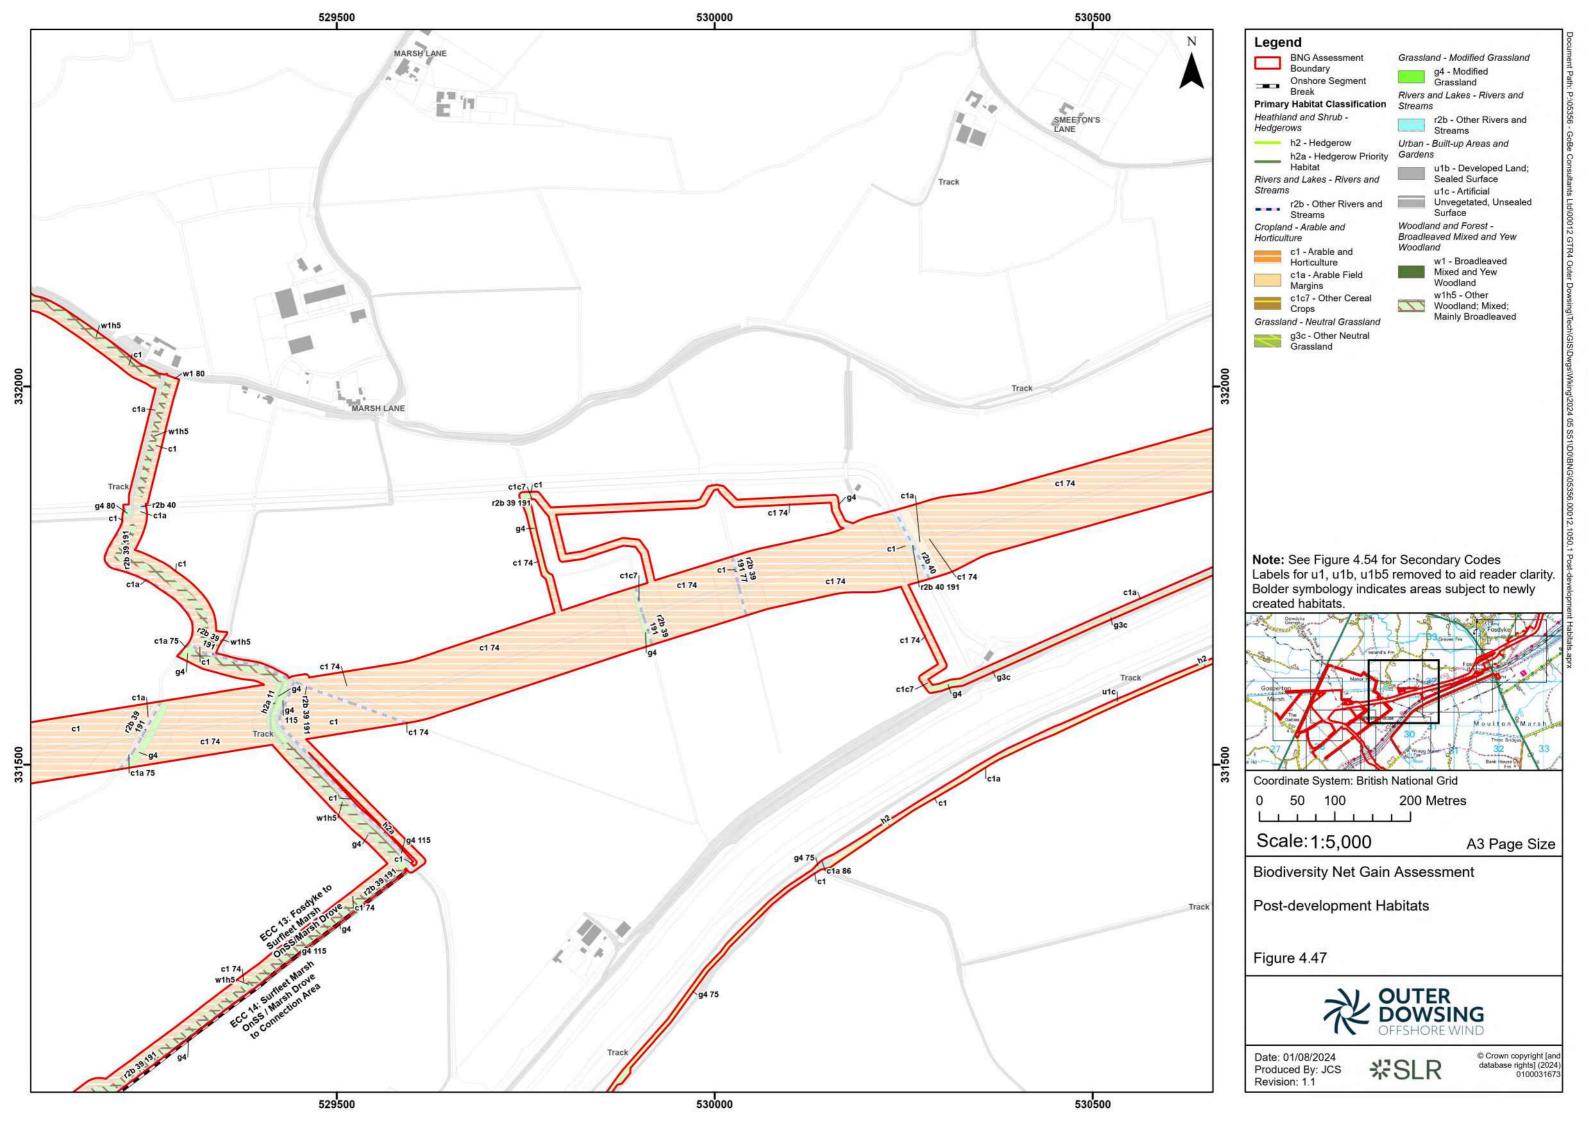

applicable): |                            | N/A         |             |
| Rev No.                   | Date           |                                                                                    | Status / Reason for Issue                                            | Author | Checked by                                    | Reviewed by                |             | Approved by |
| 01                        | August<br>2024 |                                                                                    | BNG assessment Report submitted in response to Stakeholder feedback. | SLR    | SLR                                           | Shepherd and<br>Wedderburn |             | ODOW        |











































































































## **Secondary Codes**

- 10 Scattered scrub
- 11 Scattered trees
- 14 Scattered rushes
- 16 -Tall herb
- 17 Ruderal/ ephemeral
- 19 Ponds (Priority Habitat)
- 25 Coastal and floodplain grazing marsh
- 30 Estuaries (H1130)
- 36 Plantation
- 38 Secondary woodland
- 39 Freshwater man-made
- 40 Freshwater heavily modified
- 41 Freshwater natural
- 60 Sheep grazed
- 61 Horse grazed
- **64** Mown
- 66 Frequently Mown
- **69** Fence
- 70 Hedgebank
- 74 Ploughed

- 75 Active Management
- 76 Recent Management
- 77 Neglected
- 80 Unmanaged
- 86 Accessible natural greenspace
- 89 Car Park
- 107 Railway
- 111 Road
- 114 Solar panel array
- 115 Track
- 131 Tidal river
- 133 Nutrient-enriched substrate
- 161 Tall or tussocky sward
- 162 Temporary water bodies
- 191 Ditch
- 400 Green corri