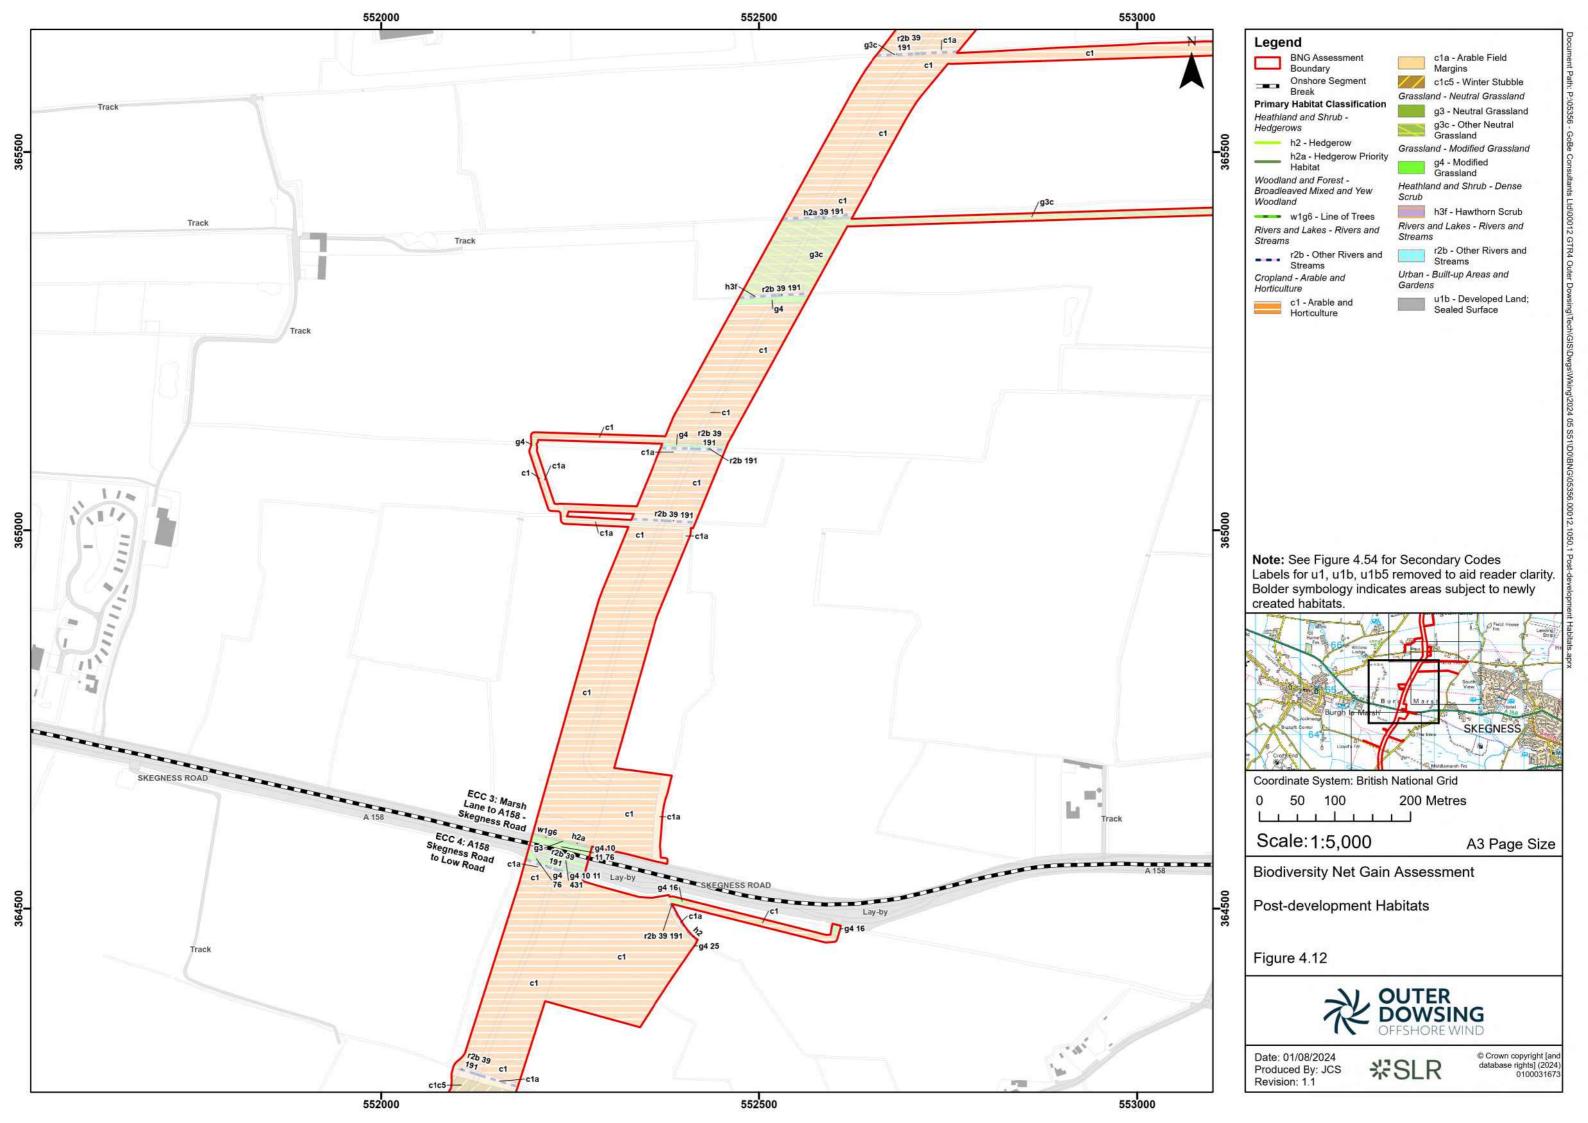

## **Secondary Codes**

- 10 Scattered scrub
- 11 Scattered trees
- 14 Scattered rushes
- 16 -Tall herb
- 17 Ruderal/ ephemeral
- 19 Ponds (Priority Habitat)
- 25 Coastal and floodplain grazing marsh
- 30 Estuaries (H1130)
- 36 Plantation
- 38 Secondary woodland
- 39 Freshwater man-made
- 40 Freshwater heavily modified
- 41 Freshwater natural
- 60 Sheep grazed
- 61 Horse grazed
- **64** Mown
- 66 Frequently Mown
- **69** Fence
- 70 Hedgebank
- 74 Ploughed

- 75 Active Management
- 76 Recent Management
- 77 Neglected
- 80 Unmanaged
- 86 Accessible natural greenspace
- 89 Car Park
- 107 Railway
- 111 Road
- 114 Solar panel array
- 115 Track
- 131 Tidal river
- 133 Nutrient-enriched substrate
- 161 Tall or tussocky sward
- 162 Temporary water bodies
- 191 Ditch
- 400 Green corridors