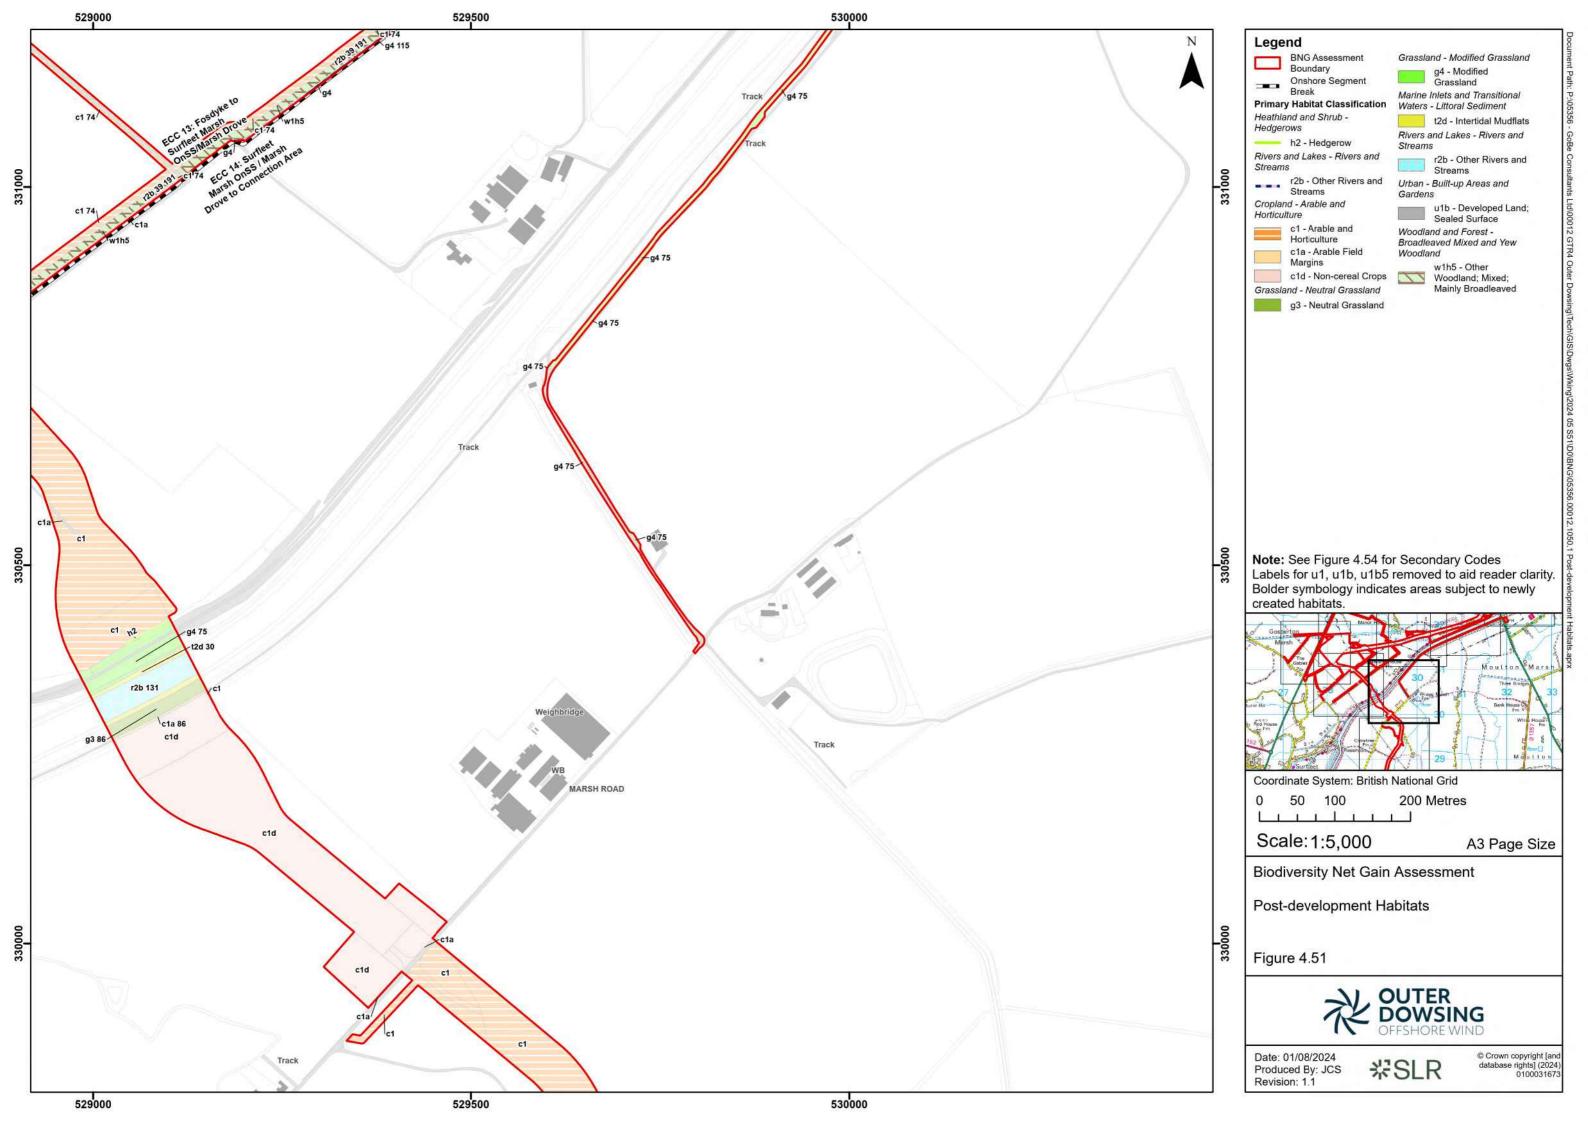

## **Secondary Codes**

- 10 Scattered scrub
- 11 Scattered trees
- 14 Scattered rushes
- 16 -Tall herb
- 17 Ruderal/ ephemeral
- 19 Ponds (Priority Habitat)
- 25 Coastal and floodplain grazing marsh
- 30 Estuaries (H1130)
- 36 Plantation
- 38 Secondary woodland
- 39 Freshwater man-made
- 40 Freshwater heavily modified
- 41 Freshwater natural
- 60 Sheep grazed
- 61 Horse grazed
- **64** Mown
- 66 Frequently Mown
- **69** Fence
- 70 Hedgebank
- 74 Ploughed

- 75 Active Management
- 76 Recent Management
- 77 Neglected
- 80 Unmanaged
- 86 Accessible natural greenspace
- 89 Car Park
- 107 Railway
- 111 Road
- 114 Solar panel array
- 115 Track
- 131 Tidal river
- 133 Nutrient-enriched substrate
- 161 Tall or tussocky sward
- 162 Temporary water bodies
- 191 Ditch
- 400 Green corridors

Biodiversity Net Gain Assessment

Post-development Habitats Secondary Codes

Figure 4.53

Date: 01/08/2024 Produced By: JCS Revision: 1.1

© Crown copyright [and database rights] (2024) 0100031673