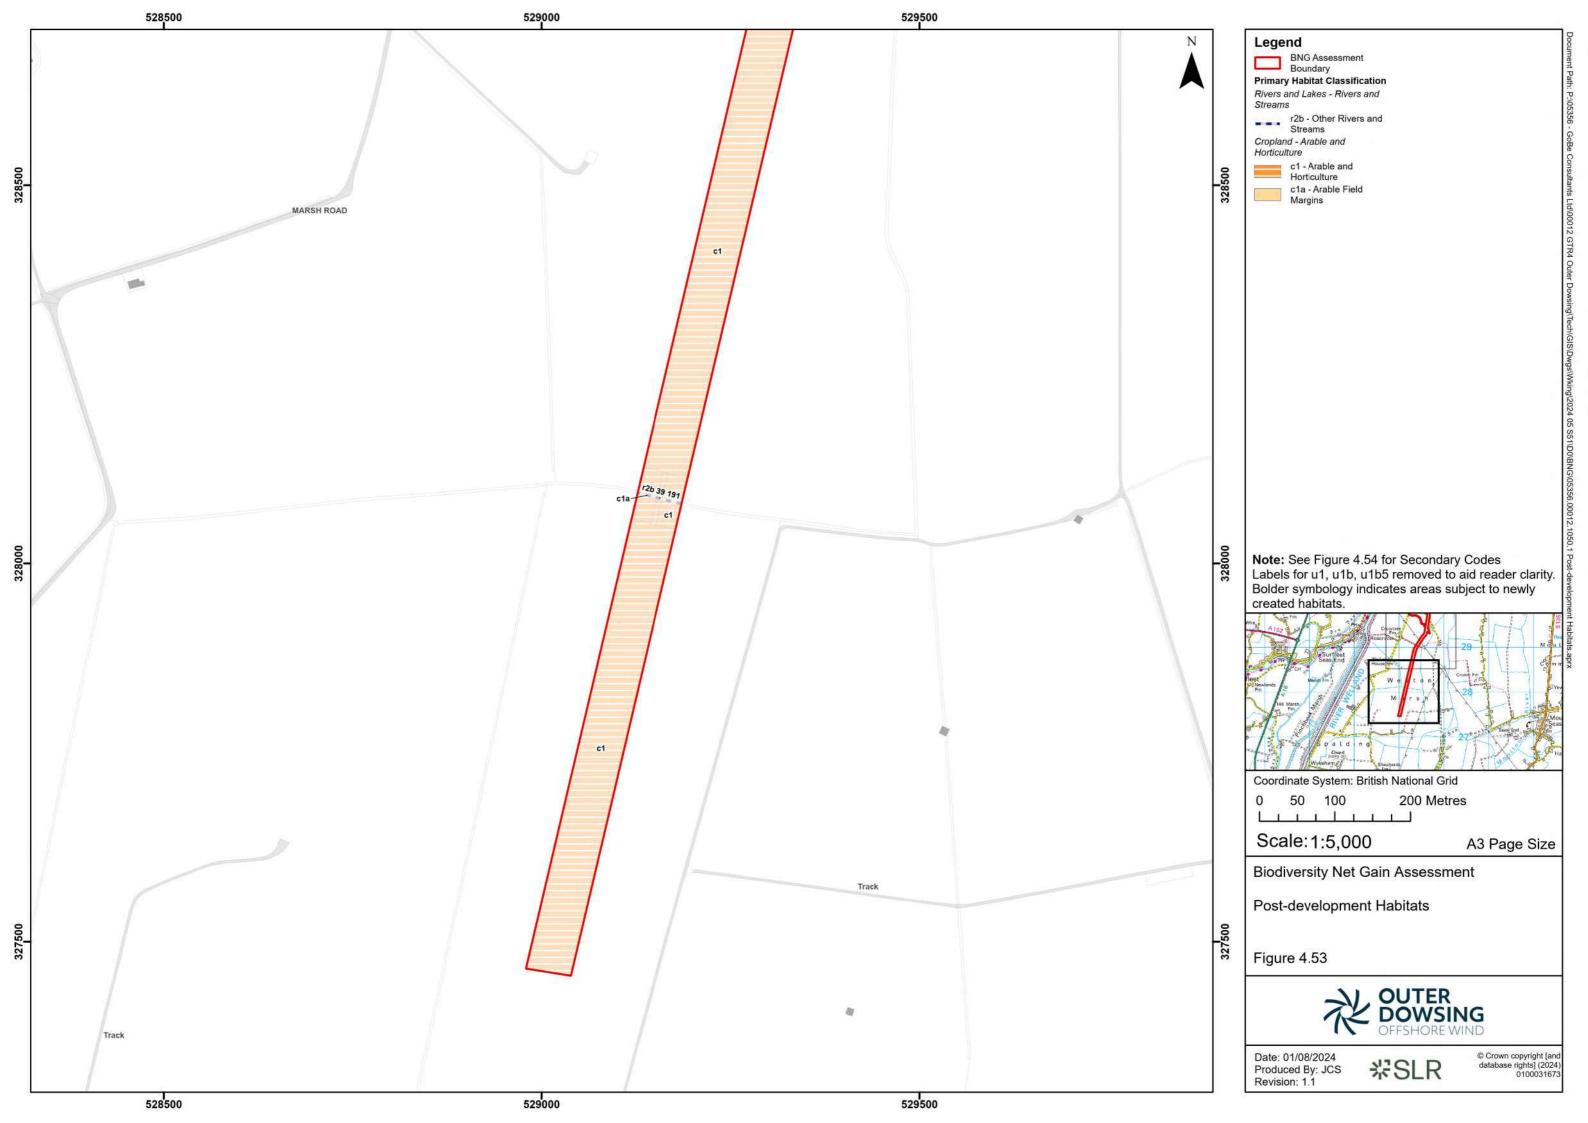

## **Secondary Codes**

- 10 Scattered scrub
- 11 Scattered trees
- 14 Scattered rushes
- 16 -Tall herb
- 17 Ruderal/ ephemeral
- 19 Ponds (Priority Habitat)
- 25 Coastal and floodplain grazing marsh
- 30 Estuaries (H1130)
- 36 Plantation
- 38 Secondary woodland
- 39 Freshwater man-made
- 40 Freshwater heavily modified
- 41 Freshwater natural
- 60 Sheep grazed
- 61 Horse grazed
- **64** Mown
- 66 Frequently Mown
- **69** Fence
- 70 Hedgebank
- 74 Ploughed

- 75 Active Management
- 76 Recent Management
- 77 Neglected
- 80 Unmanaged
- 86 Accessible natural greenspace
- 89 Car Park
- 107 Railway
- 111 Road
- 114 Solar panel array
- 115 Track
- 131 Tidal river
- 133 Nutrient-enriched substrate
- 161 Tall or tussocky sward
- 162 Temporary water bodies
- 191 Ditch
- 400 Green corridors