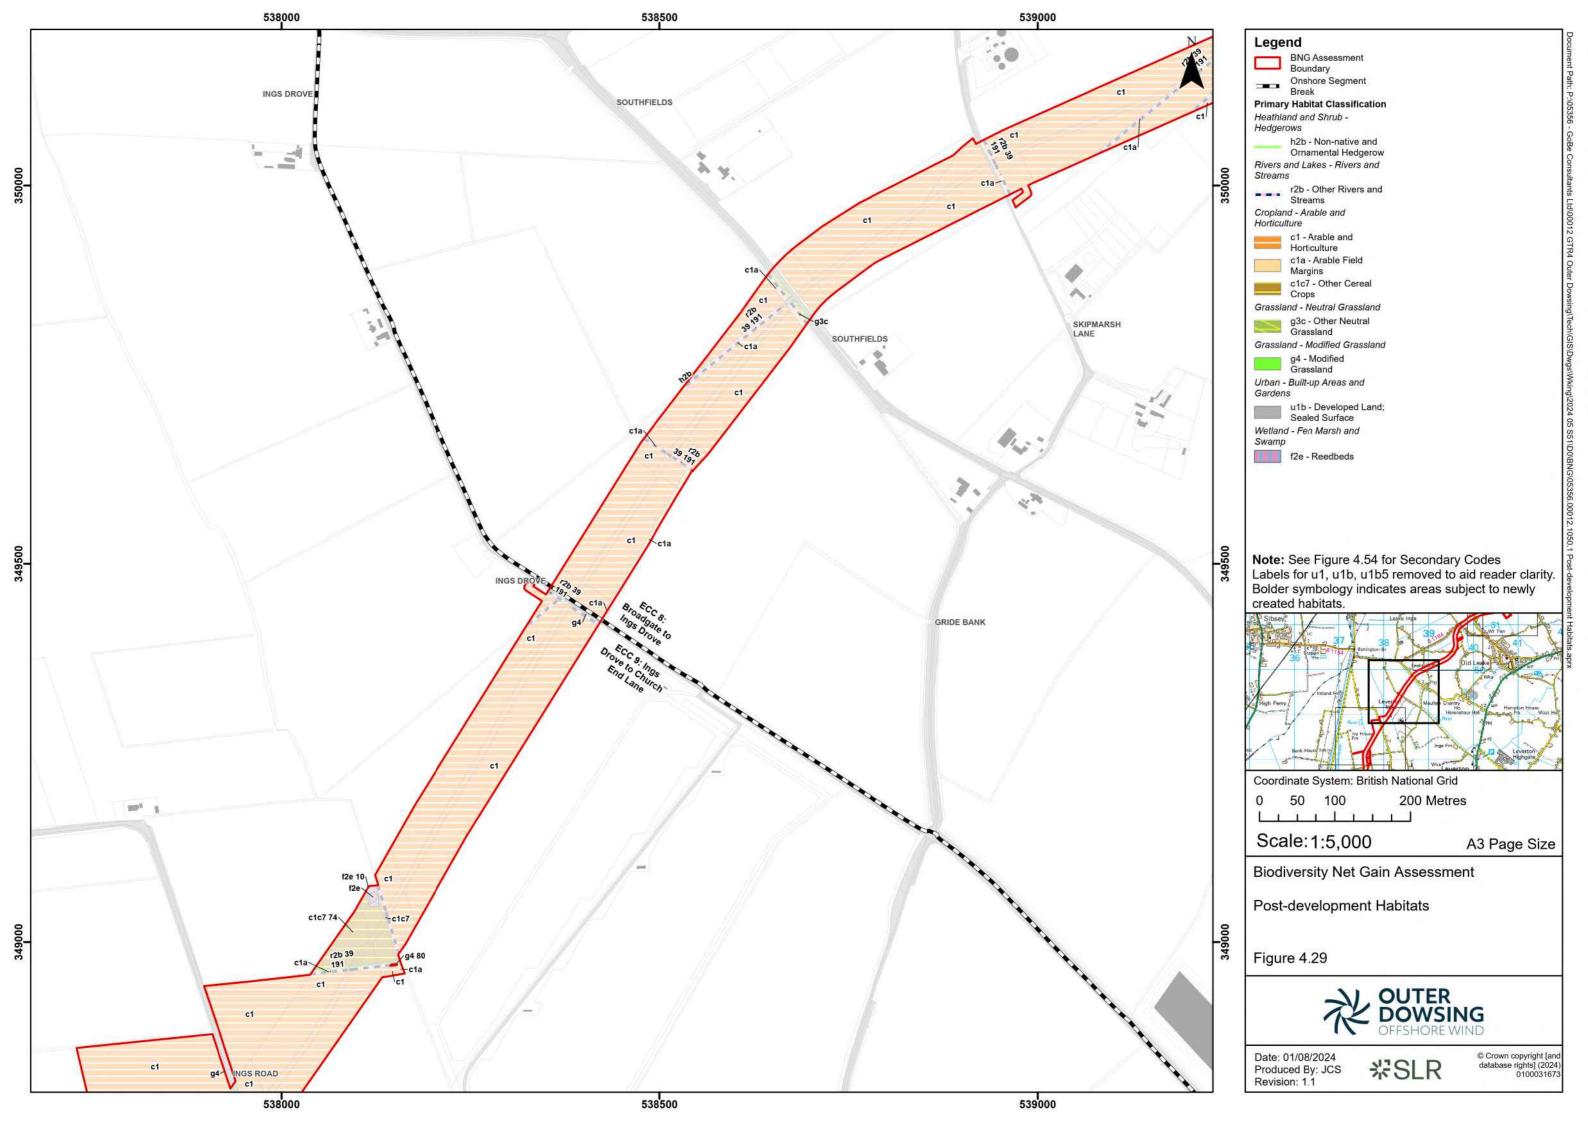

| 3 <sup>rd</sup> Party Doc No (If applicable): |                            | N/A         |             |
| Rev No.                   | Date           |                                                                                    | Status / Reason for Issue                                            | Author | Checked by                                    | Reviewed by                |             | Approved by |
| 01                        | August<br>2024 |                                                                                    | BNG assessment Report submitted in response to Stakeholder feedback. | SLR    | SLR                                           | Shepherd and<br>Wedderburn |             | ODOW        |











































































































## **Secondary Codes**

- 10 Scattered scrub
- 11 Scattered trees
- 14 Scattered rushes
- 16 -Tall herb
- 17 Ruderal/ ephemeral
- 19 Ponds (Priority Habitat)
- 25 Coastal and floodplain grazing marsh
- 30 Estuaries (H1130)
- 36 Plantation
- 38 Secondary woodland
- 39 Freshwater man-made
- 40 Freshwater heavily modified
- 41 Freshwater natural
- 60 Sheep grazed
- 61 Horse grazed
- **64** Mown
- 66 Frequently Mown
- **69** Fence
- 70 Hedgebank
- 74 Ploughed

- 75 Active Management
- 76 Recent Management
- 77 Neglected
- 80 Unmanaged
- 86 Accessible natural greenspace
- 89 Car Park
- 107 Railway
- 111 Road
- 114 Solar panel array
- 115 Track
- 131 Tidal river
- 133 Nutrient-enriched substrate
- 161 Tall or tussocky sward
- 162 Temporary water