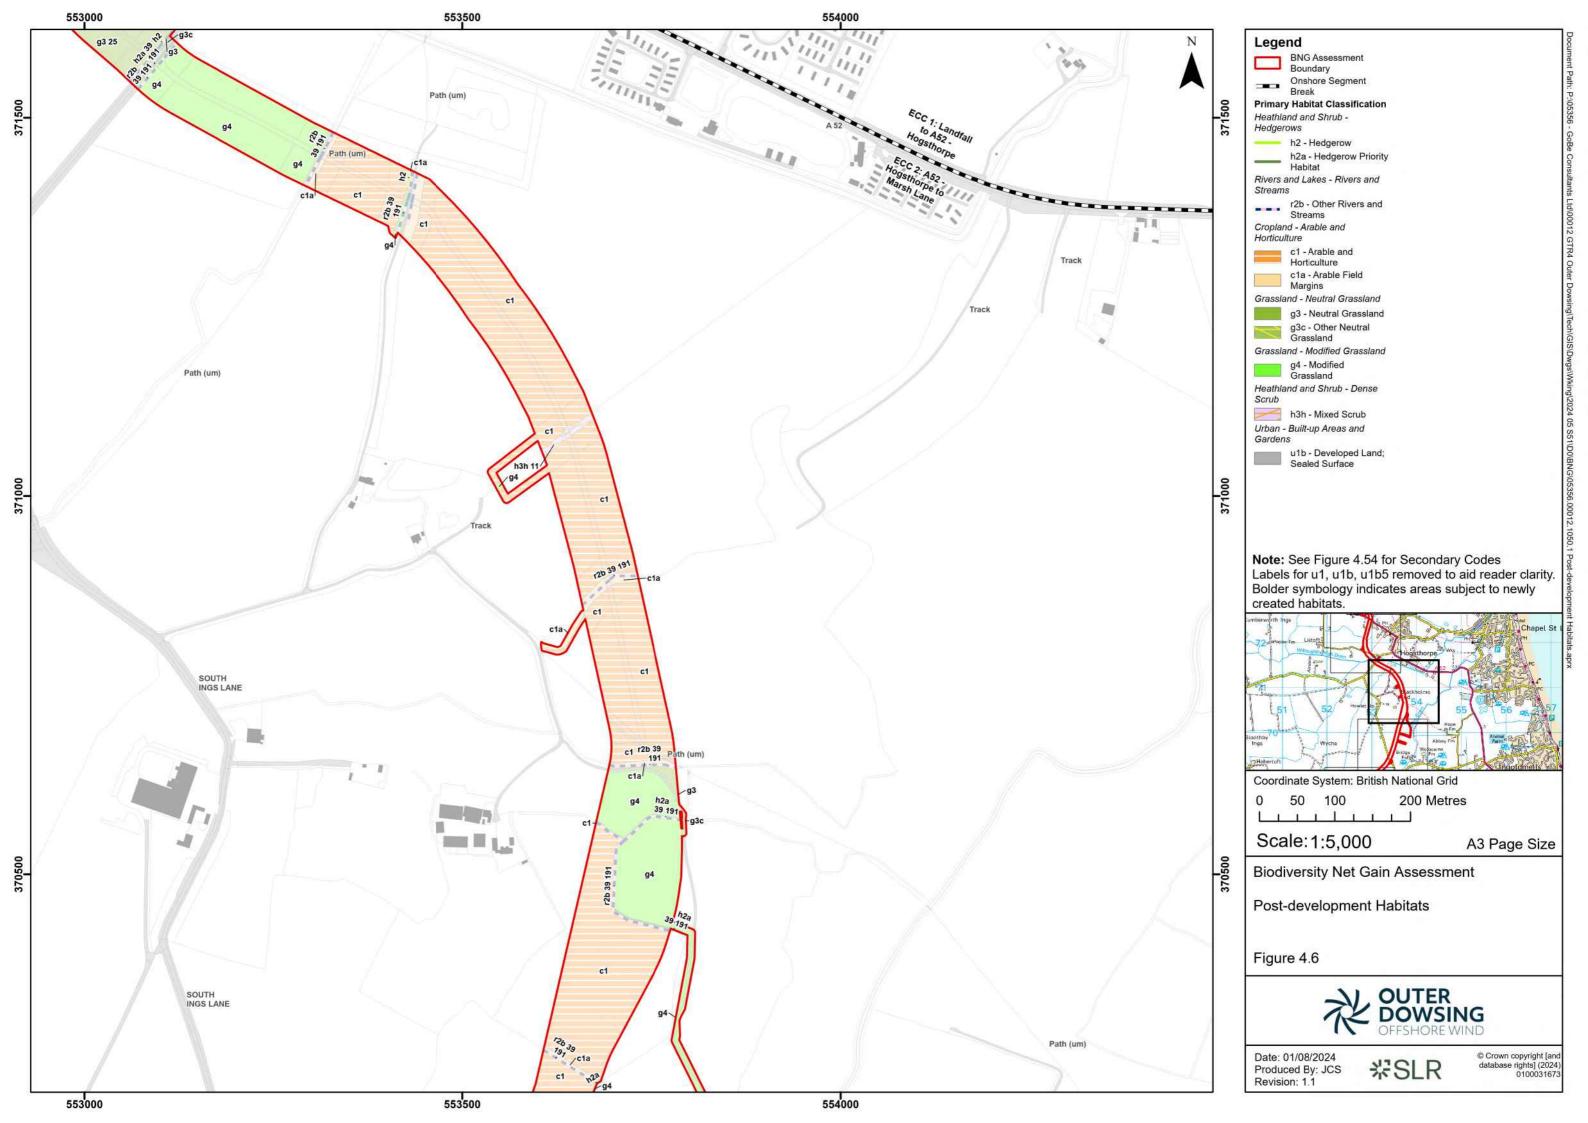

| Company:                  |                | Outer Dowsing Offshore Wind                                                        |                                                                      |        | Asset:                                        |                            | Whole Asset |             |
|---------------------------|----------------|------------------------------------------------------------------------------------|----------------------------------------------------------------------|--------|-----------------------------------------------|----------------------------|-------------|-------------|
| Project:                  |                | Whole Wind Farm                                                                    |                                                                      |        | Sub<br>Project/Package:                       |                            | Whole Asset |             |
| Document Title            |                | 14.3.4 Biodiversity Net Gain Assessment Report Figure 4: Post Development Habitats |                                                                      |        |                                               |                            |             |             |
| or Description:           |                | TI ADILALS                                                                         |                                                                      |        |                                               |                            |             |             |
| Internal Document Number: |                | PP1-ODOW-DEV-CS-REP-0214                                                           |                                                                      |        | 3 <sup>rd</sup> Party Doc No (If applicable): |                            | N/A         |             |
| Rev No.                   | Date           |                                                                                    | Status / Reason for Issue                                            | Author | Checked by                                    | Reviewed by                |             | Approved by |
| 01                        | August<br>2024 |                                                                                    | BNG assessment Report submitted in response to Stakeholder feedback. | SLR    | SLR                                           | Shepherd and<br>Wedderburn |             | ODOW        |