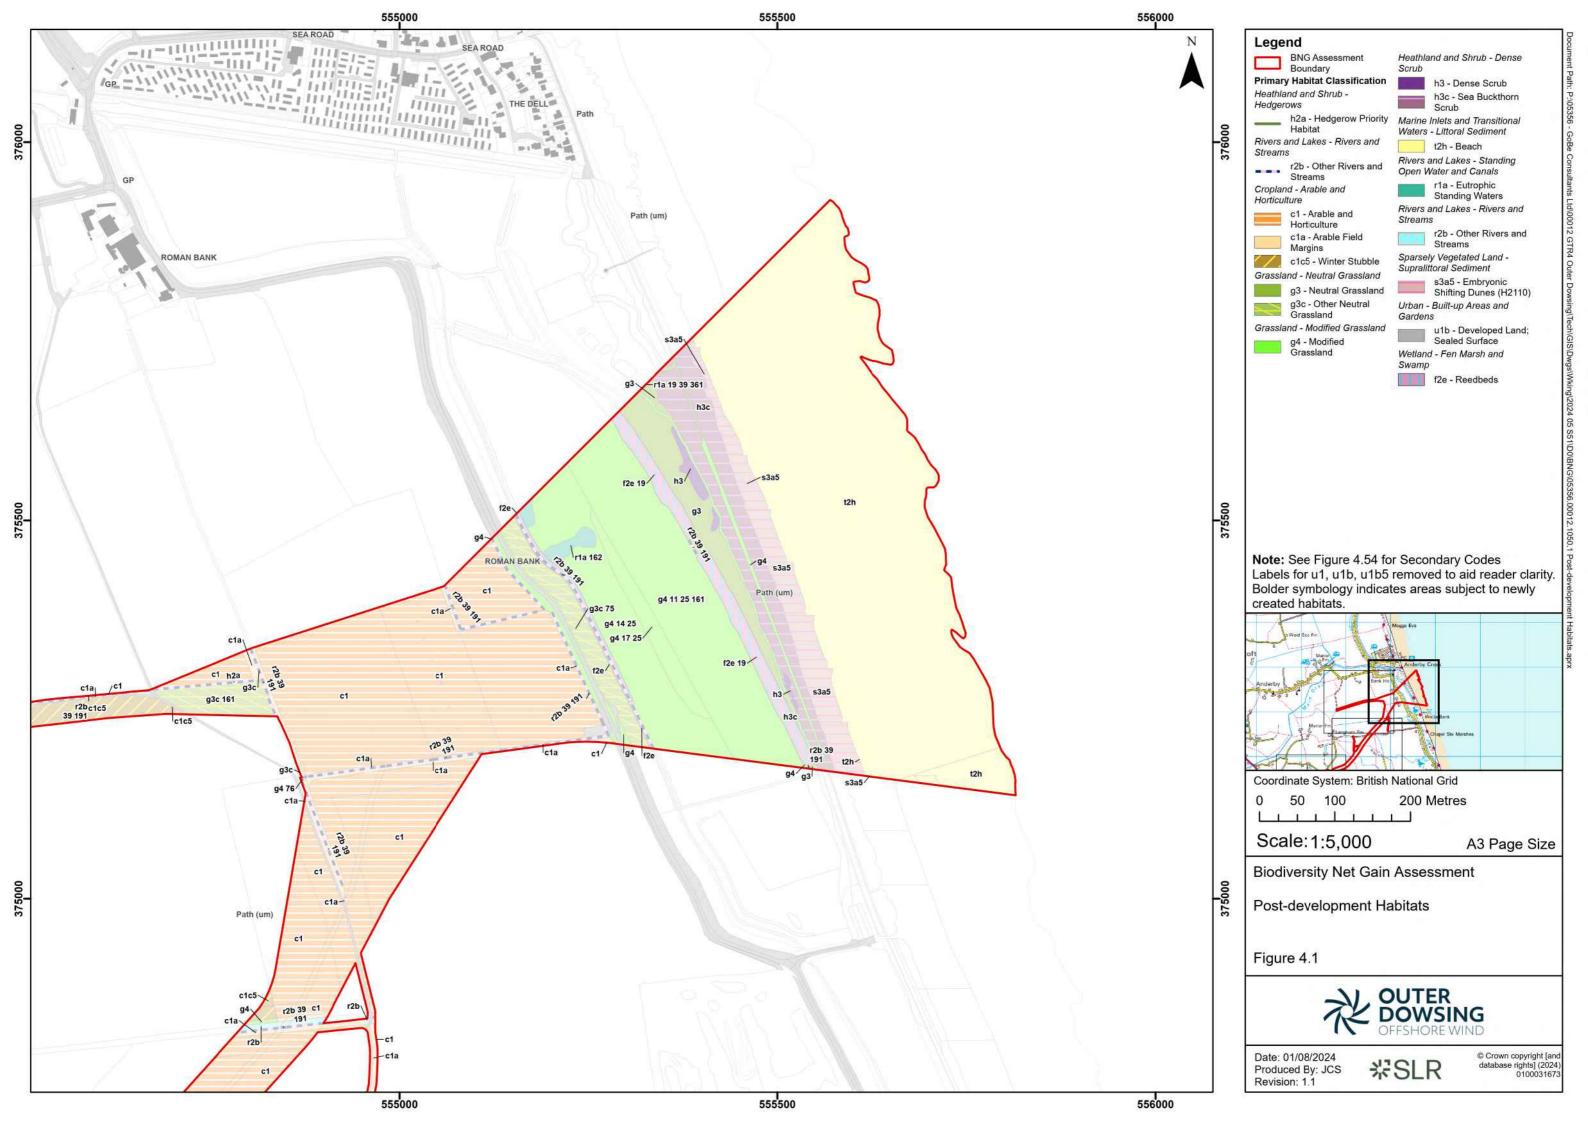

## **Secondary Codes**

- 10 Scattered scrub
- 11 Scattered trees
- 14 Scattered rushes
- 16 -Tall herb
- 17 Ruderal/ ephemeral
- 19 Ponds (Priority Habitat)
- 25 Coastal and floodplain grazing marsh
- 30 Estuaries (H1130)
- 36 Plantation
- 38 Secondary woodland
- 39 Freshwater man-made
- 40 Freshwater heavily modified
- 41 Freshwater natural
- 60 Sheep grazed
- 61 Horse grazed
- **64** Mown
- 66 Frequently Mown
- **69** Fence
- 70 Hedgebank
- 74 Ploughed

- 75 Active Management
- 76 Recent Management
- 77 Neglected
- 80 Unmanaged
- 86 Accessible natural greenspace
- 89 Car Park
- 107 Railway
- 111 Road
- 114 Solar panel array
- 115 Track
- 131 Tidal river
- 133 Nutrient-enriched substrate
- 161 Tall or tussocky sward
- 162 Temporary water bodies
- 191 Ditch
- 400 Green corridors

Biodiversity Net Gain Assessment

Post-development Habitats Secondary Codes

Figure 4.53

Date: 01/08/2024 Produced By: JCS Revision: 1.1

© Crown copyright [and database rights] (2024) 0100031673