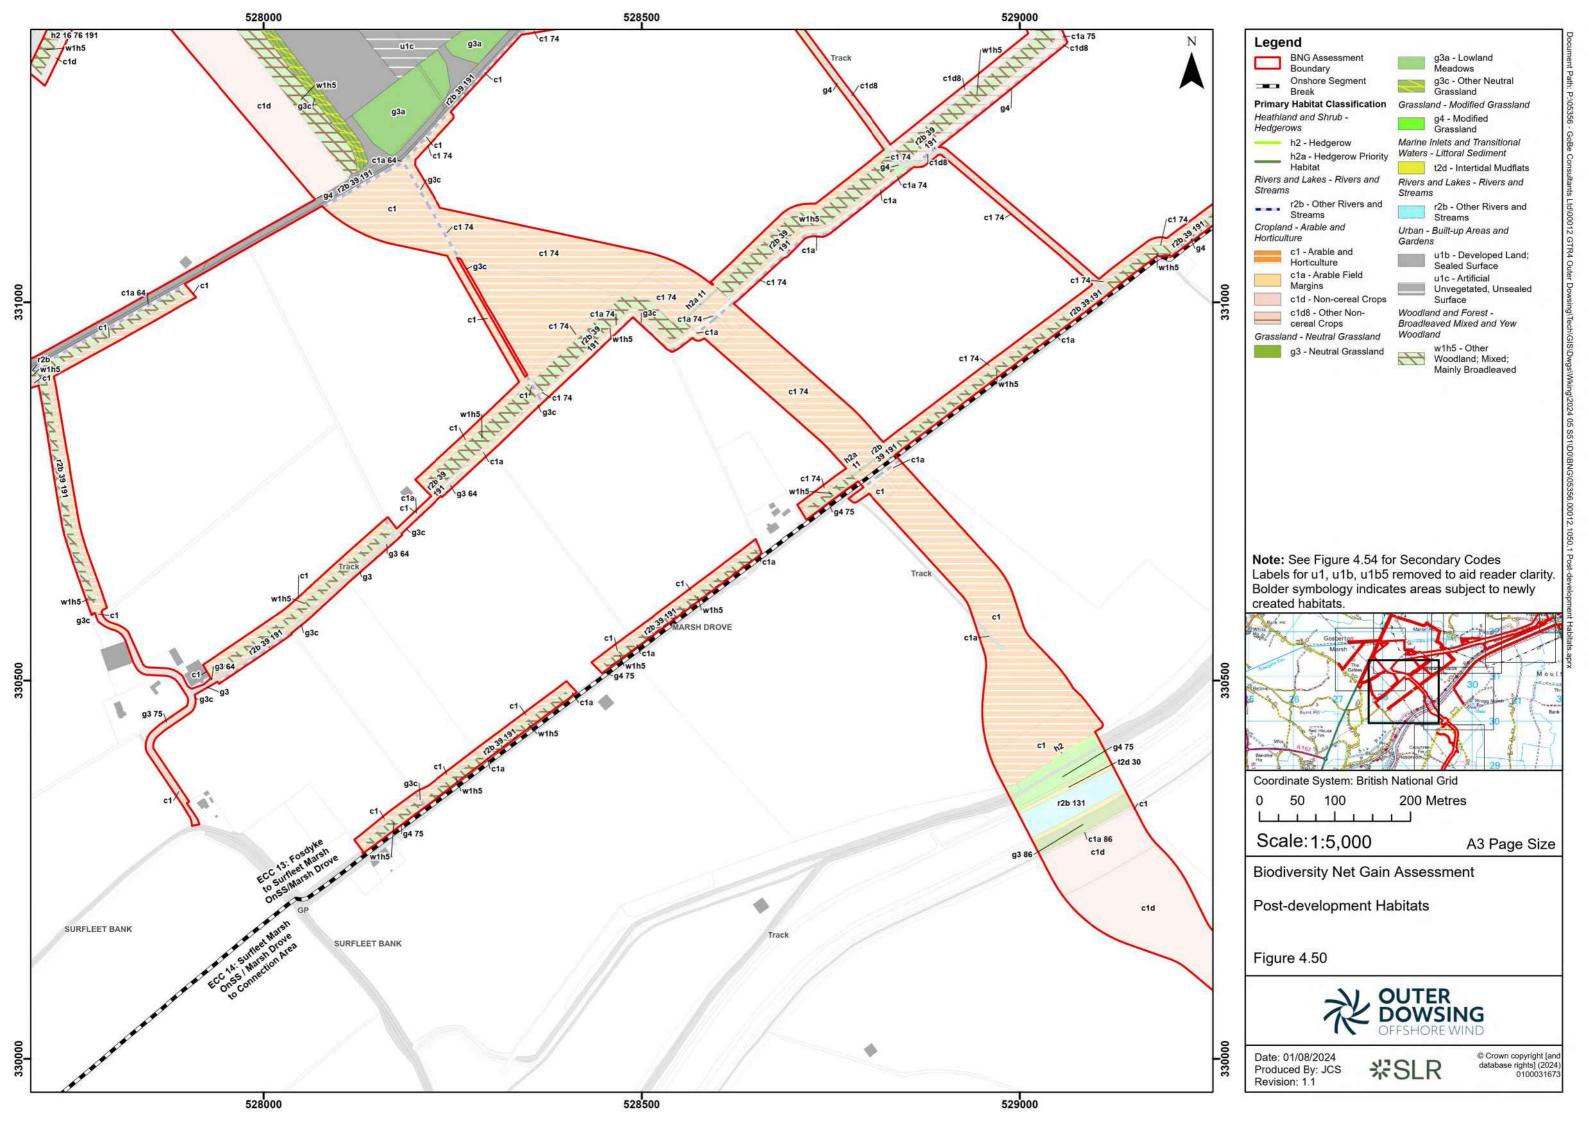

## **Secondary Codes**

- 10 Scattered scrub
- 11 Scattered trees
- 14 Scattered rushes
- 16 -Tall herb
- 17 Ruderal/ ephemeral
- 19 Ponds (Priority Habitat)
- 25 Coastal and floodplain grazing marsh
- 30 Estuaries (H1130)
- 36 Plantation
- 38 Secondary woodland
- 39 Freshwater man-made
- 40 Freshwater heavily modified
- 41 Freshwater natural
- 60 Sheep grazed
- 61 Horse grazed
- **64** Mown
- 66 Frequently Mown
- **69** Fence
- 70 Hedgebank
- 74 Ploughed

- 75 Active Management
- 76 Recent Management
- 77 Neglected
- 80 Unmanaged
- 86 Accessible natural greenspace
- 89 Car Park
- 107 Railway
- 111 Road
- 114 Solar panel array
- 115 Track
- 131 Tidal river
- 133 Nutrient-enriched substrate
- 161 Tall or tussocky sward
- 162 Temporary water bodies
- 191 Ditch
- 400 Green corridors

Biodiversity Net Gain Assessment

Post-development Habitats Secondary Codes

Figure 4.53

Date: 01/08/2024 Produced By: JCS Revision: 1.1

© Crown copyright [and database rights] (2024) 0100031673