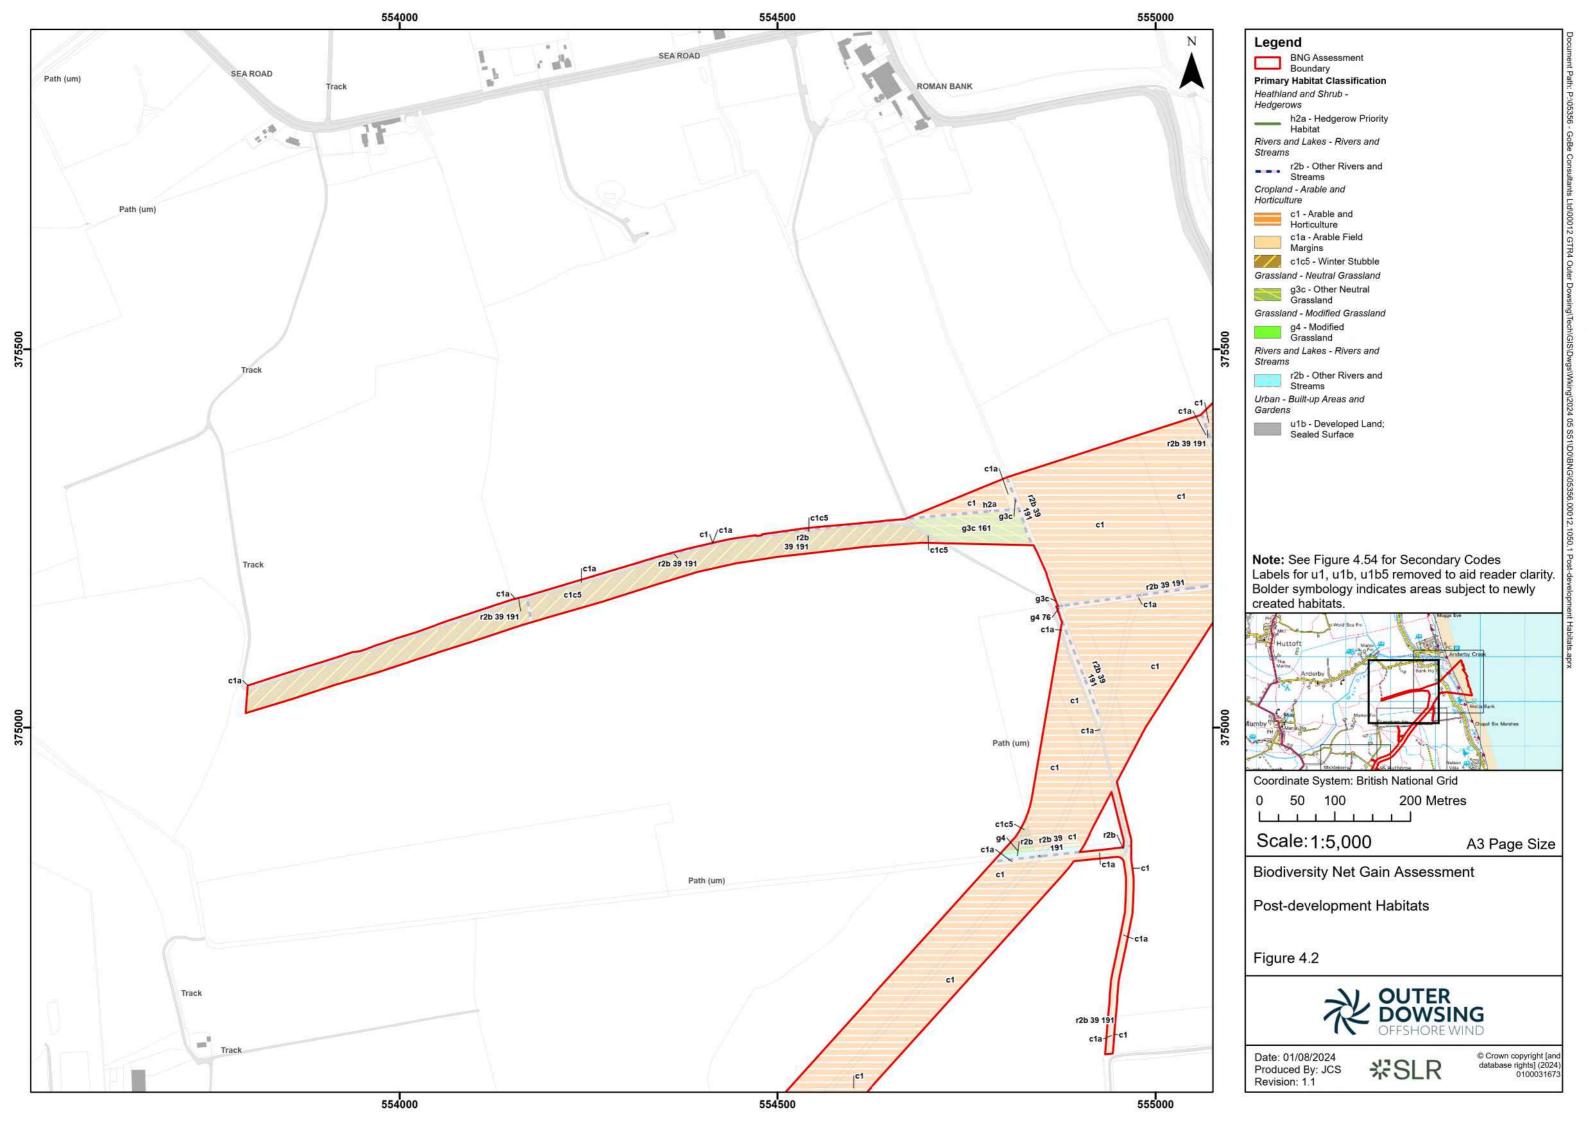

## **Secondary Codes**

- 10 Scattered scrub
- 11 Scattered trees
- 14 Scattered rushes
- 16 -Tall herb
- 17 Ruderal/ ephemeral
- 19 Ponds (Priority Habitat)
- 25 Coastal and floodplain grazing marsh
- 30 Estuaries (H1130)
- 36 Plantation
- 38 Secondary woodland
- 39 Freshwater man-made
- 40 Freshwater heavily modified
- 41 Freshwater natural
- 60 Sheep grazed
- 61 Horse grazed
- **64** Mown
- 66 Frequently Mown
- **69** Fence
- 70 Hedgebank
- 74 Ploughed

- 75 Active Management
- 76 Recent Management
- 77 Neglected
- 80 Unmanaged
- 86 Accessible natural greenspace
- 89 Car Park
- 107 Railway
- 111 Road
- 114 Solar panel array
- 115 Track
- 131 Tidal river
- 133 Nutrient-enriched substrate
- 161 Tall or tussocky sward
- 162 Temporary water bodies
- 191 Ditch
- 400 Green corridors

Biodiversity Net Gain Assessment

Post-development Habitats Secondary Codes

Figure 4.53

Date: 01/08/2024 Produced By: JCS Revision: 1.1

© Crown copyright [and database rights] (2024) 0100031673