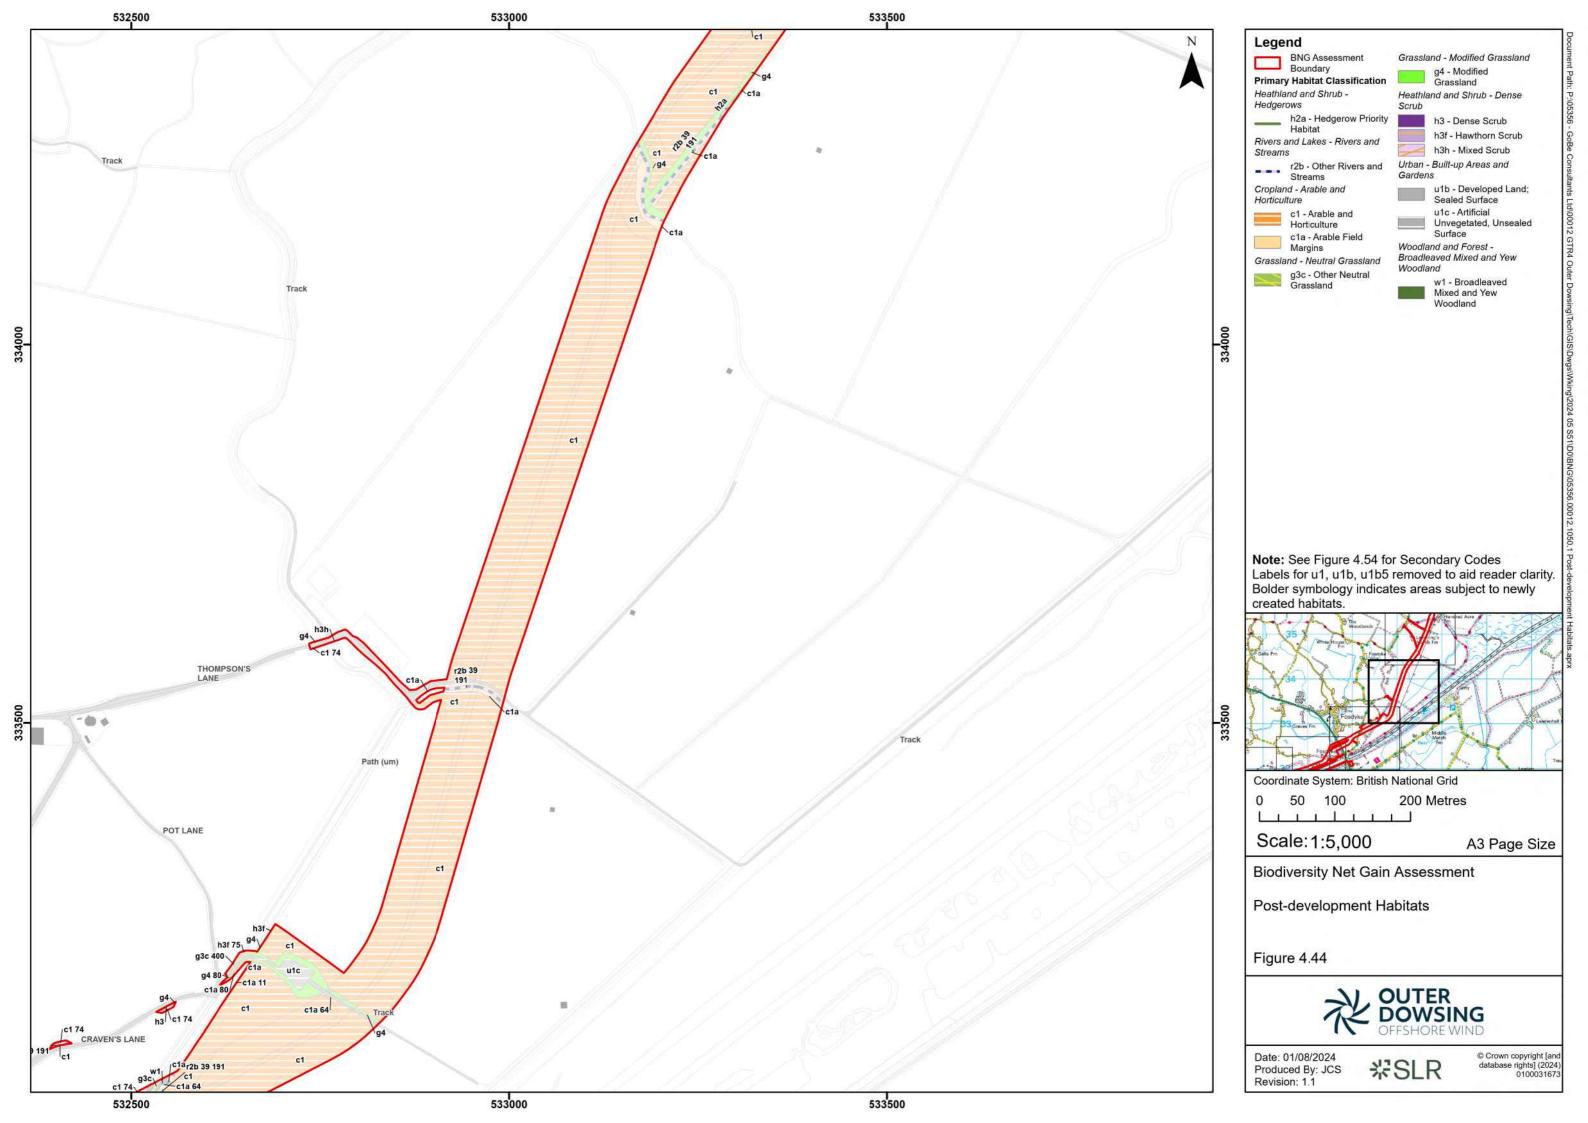

No (If applicable): |                            | N/A         |             |
| Rev No.                   | Date           |                                                                                    | Status / Reason for Issue                                            | Author | Checked by                                    | Reviewed by                |             | Approved by |
| 01                        | August<br>2024 |                                                                                    | BNG assessment Report submitted in response to Stakeholder feedback. | SLR    | SLR                                           | Shepherd and<br>Wedderburn |             | ODOW        |











































































































## **Secondary Codes**

- 10 Scattered scrub
- 11 Scattered trees
- 14 Scattered rushes
- 16 -Tall herb
- 17 Ruderal/ ephemeral
- 19 Ponds (Priority Habitat)
- 25 Coastal and floodplain grazing marsh
- 30 Estuaries (H1130)
- 36 Plantation
- 38 Secondary woodland
- 39 Freshwater man-made
- 40 Freshwater heavily modified
- 41 Freshwater natural
- 60 Sheep grazed
- 61 Horse grazed
- **64** Mown
- 66 Frequently Mown
- **69** Fence
- 70 Hedgebank
- 74 Ploughed

- 75 Active Management
- 76 Recent Management
- 77 Neglected
- 80 Unmanaged
- 86 Accessible natural greenspace
- 89 Car Park
- 107 Railway
- 111 Road
- 114 Solar panel array
- 115 Track
- 131 Tidal river
- 133 Nutrient-enriched substrate
- 161 Tall or tussocky sward
- 162 Temporary water bodies
- 191 Ditch
- 400 Green