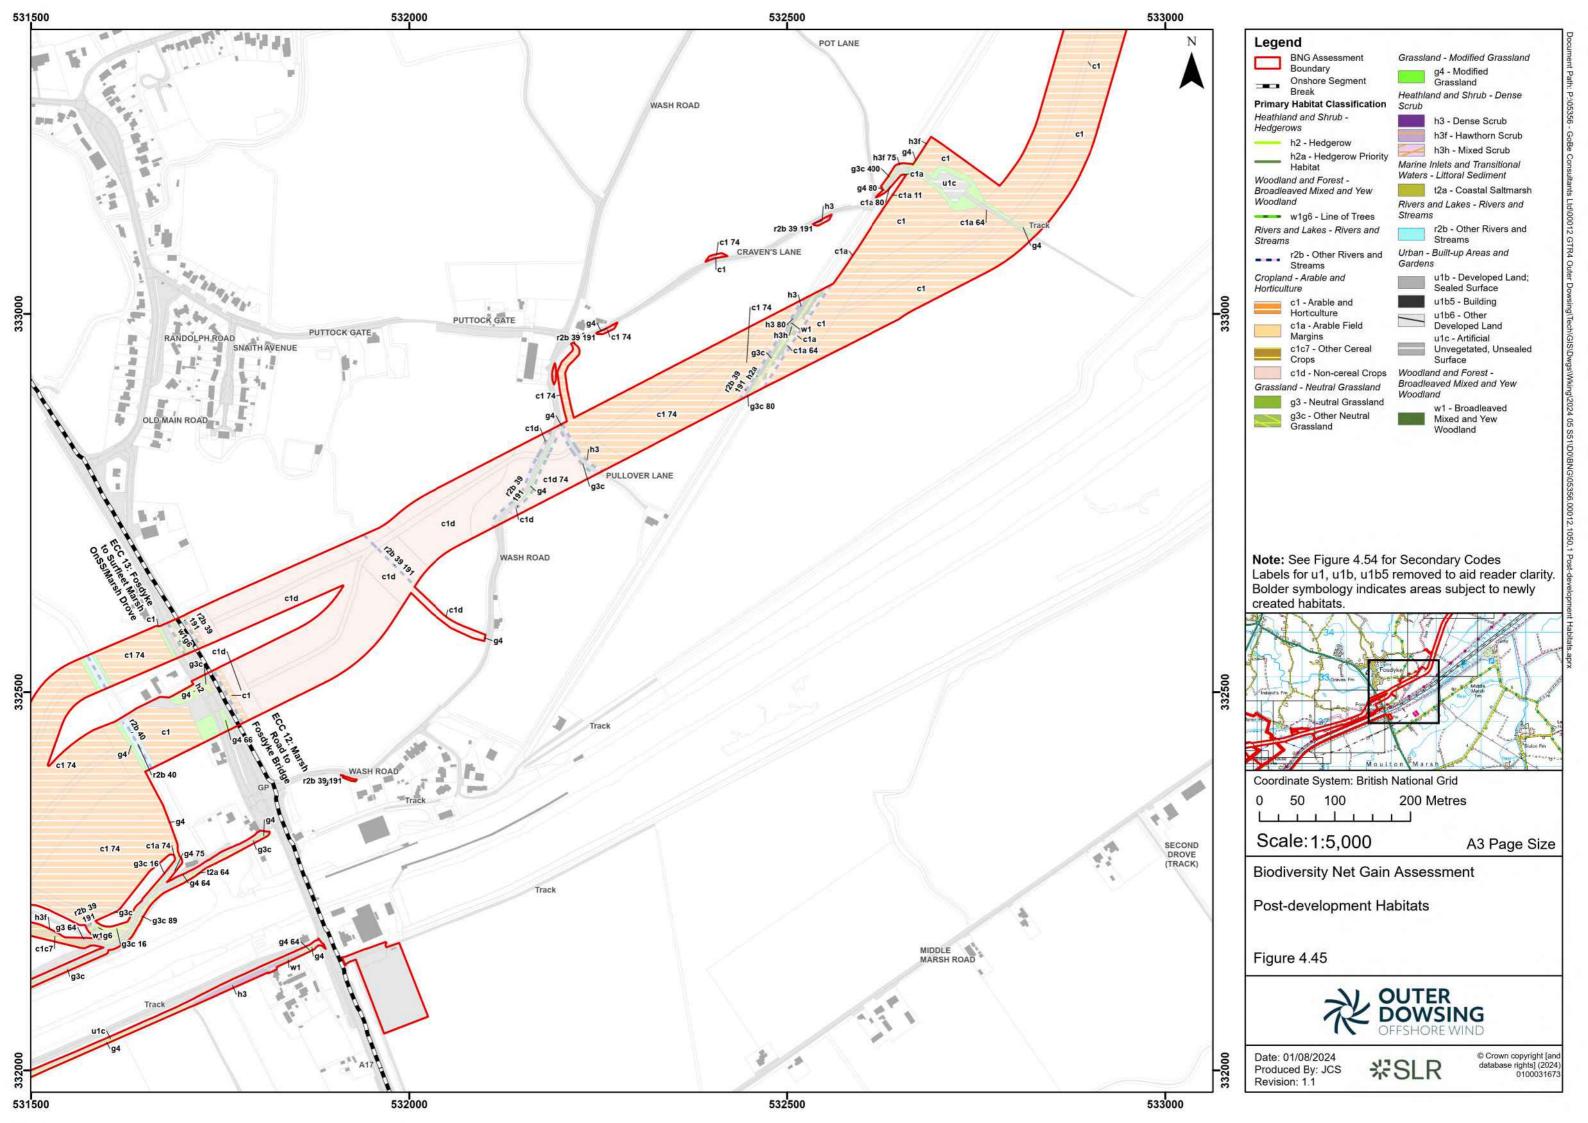

(If applicable): |                            | N/A         |             |
| Rev No.                   | Date           |                                                                                    | Status / Reason for Issue                                            | Author | Checked by                                    | Reviewed by                |             | Approved by |
| 01                        | August<br>2024 |                                                                                    | BNG assessment Report submitted in response to Stakeholder feedback. | SLR    | SLR                                           | Shepherd and<br>Wedderburn |             | ODOW        |











































































































## **Secondary Codes**

- 10 Scattered scrub
- 11 Scattered trees
- 14 Scattered rushes
- 16 -Tall herb
- 17 Ruderal/ ephemeral
- 19 Ponds (Priority Habitat)
- 25 Coastal and floodplain grazing marsh
- 30 Estuaries (H1130)
- 36 Plantation
- 38 Secondary woodland
- 39 Freshwater man-made
- 40 Freshwater heavily modified
- 41 Freshwater natural
- 60 Sheep grazed
- 61 Horse grazed
- **64** Mown
- 66 Frequently Mown
- **69** Fence
- 70 Hedgebank
- 74 Ploughed

- 75 Active Management
- 76 Recent Management
- 77 Neglected
- 80 Unmanaged
- 86 Accessible natural greenspace
- 89 Car Park
- 107 Railway
- 111 Road
- 114 Solar panel array
- 115 Track
- 131 Tidal river
- 133 Nutrient-enriched substrate
- 161 Tall or tussocky sward
- 162 Temporary water bodies
- 191 Ditch
- 400 Green c