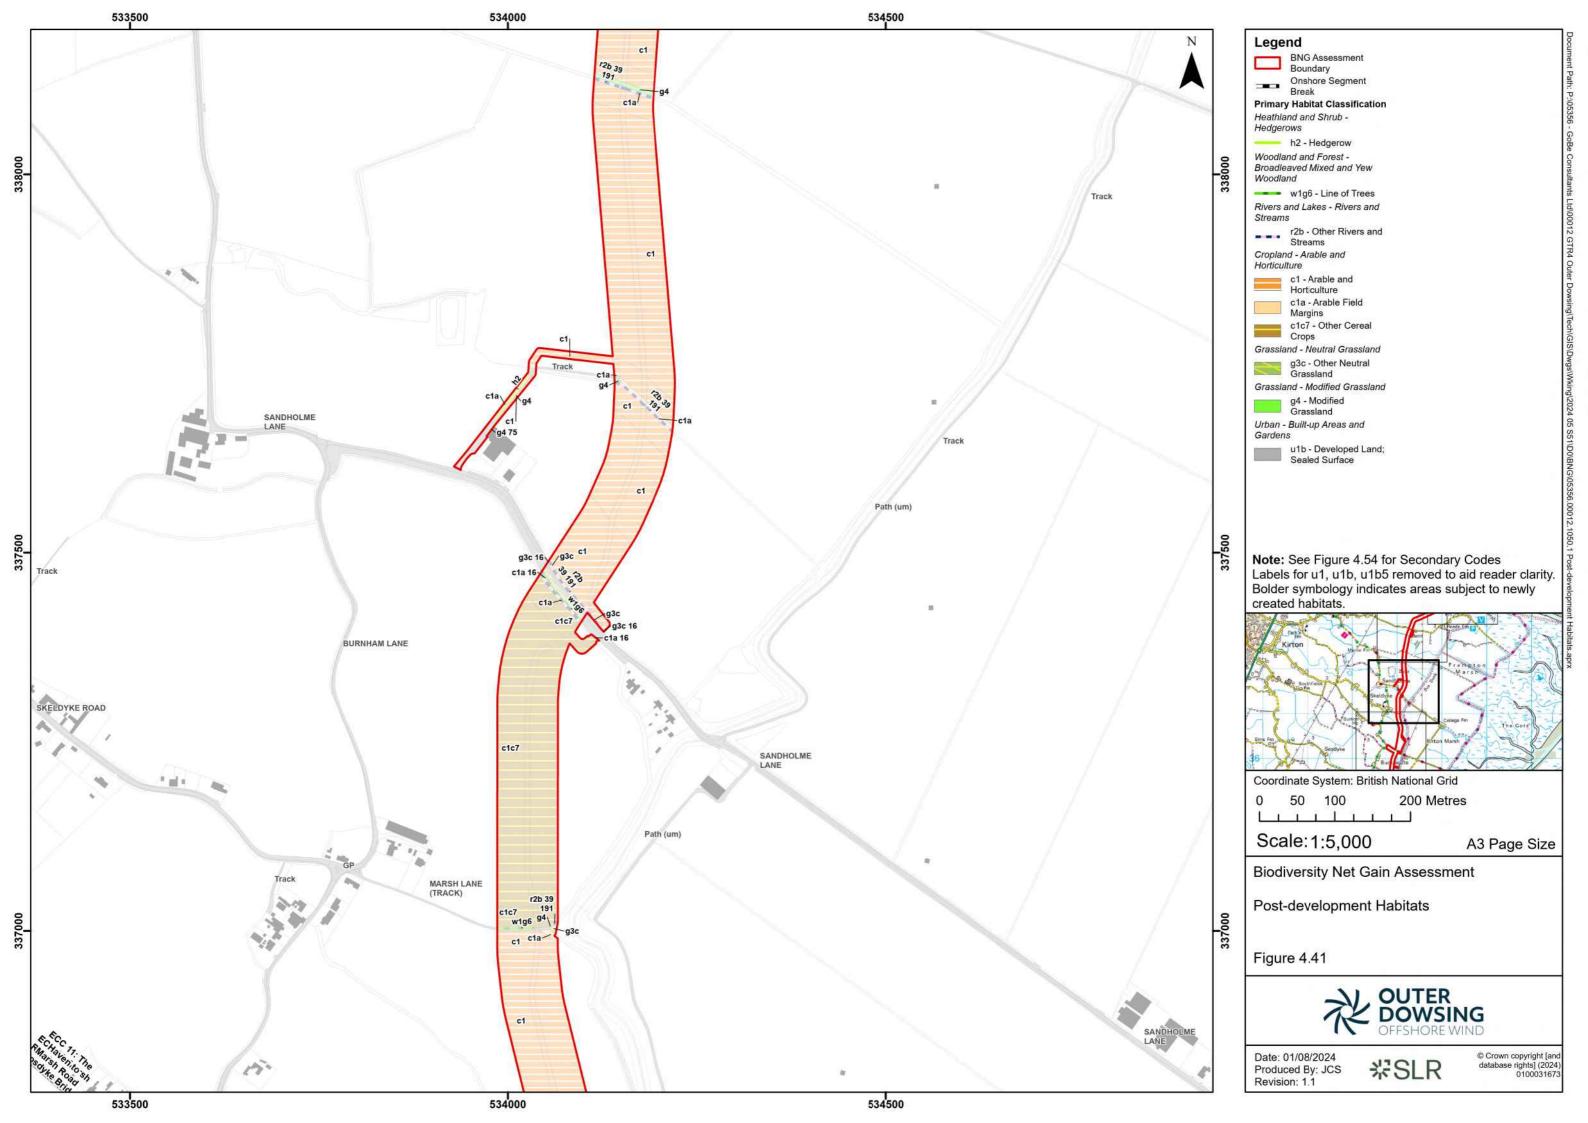

| Company:                  |                | Outer Dowsing Offshore Wind                                                        |                                                                      |        | Asset:                                        |                            | Whole Asset |             |
|---------------------------|----------------|------------------------------------------------------------------------------------|----------------------------------------------------------------------|--------|-----------------------------------------------|----------------------------|-------------|-------------|
| Project:                  |                | Whole Wind Farm                                                                    |                                                                      |        | Sub<br>Project/Package:                       |                            | Whole Asset |             |
| Document Title            |                | 14.3.4 Biodiversity Net Gain Assessment Report Figure 4: Post Development Habitats |                                                                      |        |                                               |                            |             |             |
| or Description:           |                | TI ADILALS                                                                         |                                                                      |        |                                               |                            |             |             |
| Internal Document Number: |                | PP1-ODOW-DEV-CS-REP-0214                                                           |                                                                      |        | 3 <sup>rd</sup> Party Doc No (If applicable): |                            | N/A         |             |
| Rev No.                   | Date           |                                                                                    | Status / Reason for Issue                                            | Author | Checked by                                    | Reviewed by                |             | Approved by |
| 01                        | August<br>2024 |                                                                                    | BNG assessment Report submitted in response to Stakeholder feedback. | SLR    | SLR                                           | Shepherd and<br>Wedderburn |             | ODOW        |