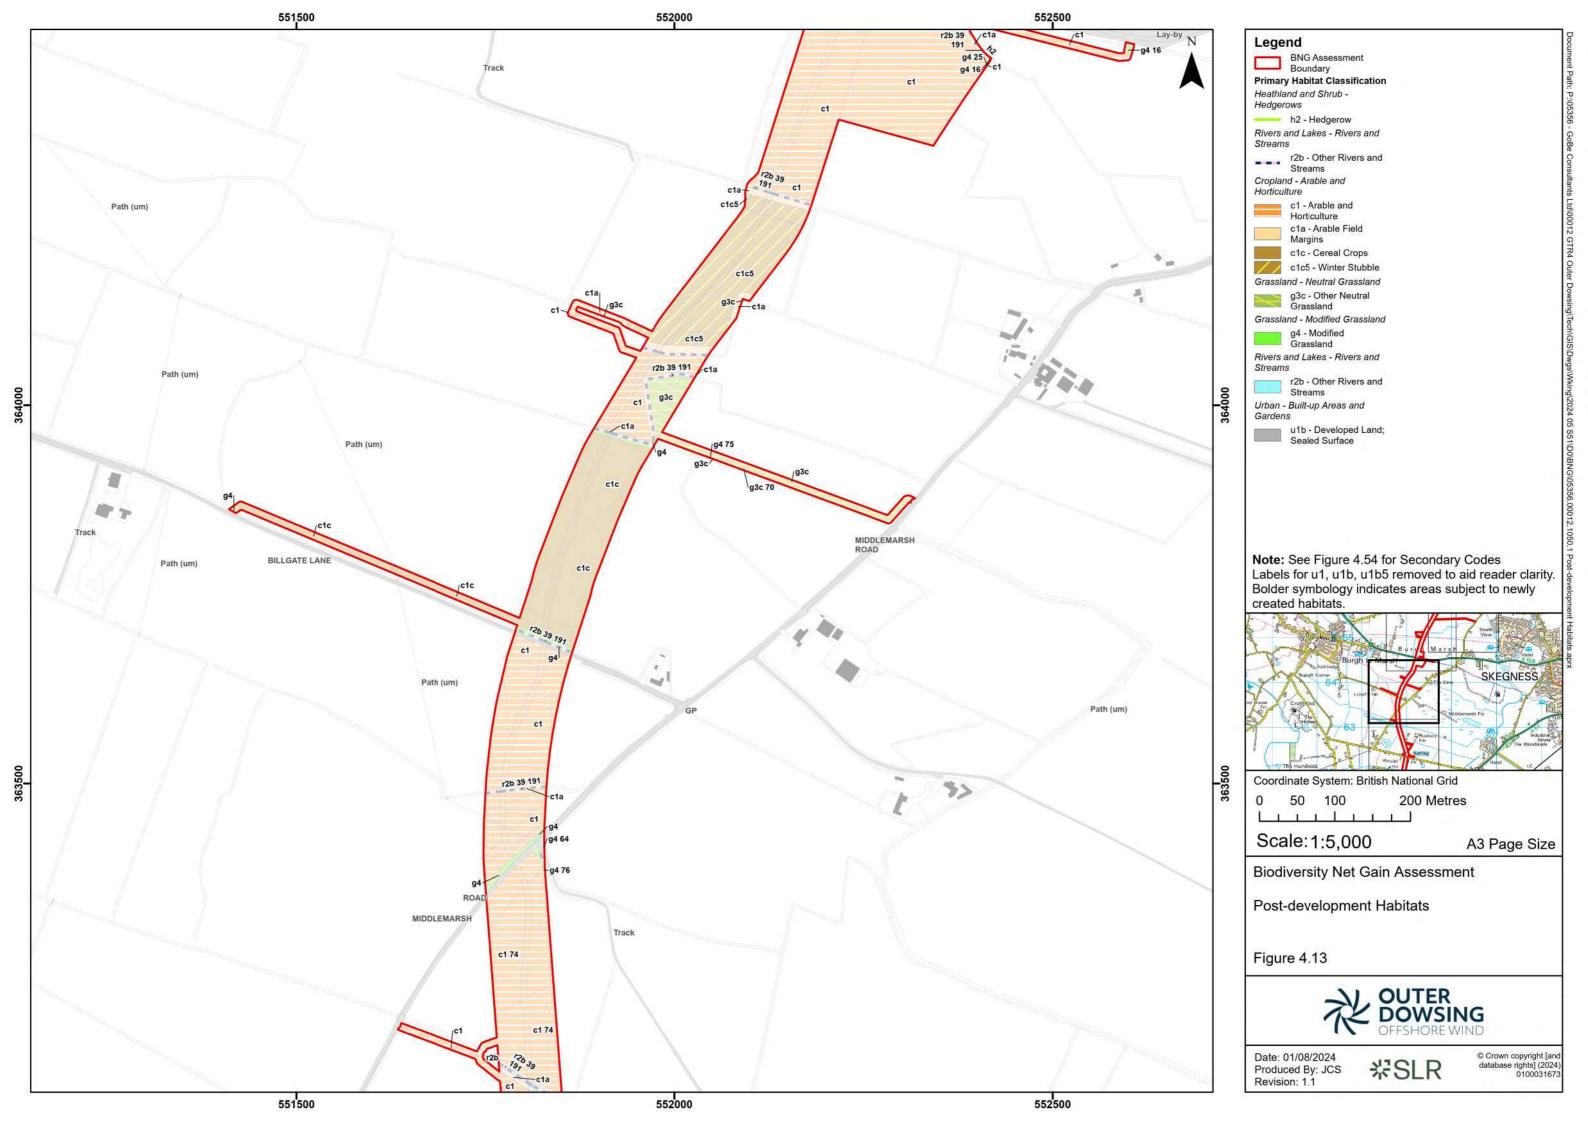

## **Secondary Codes**

- 10 Scattered scrub
- 11 Scattered trees
- 14 Scattered rushes
- 16 -Tall herb
- 17 Ruderal/ ephemeral
- 19 Ponds (Priority Habitat)
- 25 Coastal and floodplain grazing marsh
- 30 Estuaries (H1130)
- 36 Plantation
- 38 Secondary woodland
- 39 Freshwater man-made
- 40 Freshwater heavily modified
- 41 Freshwater natural
- 60 Sheep grazed
- 61 Horse grazed
- **64** Mown
- 66 Frequently Mown
- **69** Fence
- 70 Hedgebank
- 74 Ploughed

- 75 Active Management
- 76 Recent Management
- 77 Neglected
- 80 Unmanaged
- 86 Accessible natural greenspace
- 89 Car Park
- 107 Railway
- 111 Road
- 114 Solar panel array
- 115 Track
- 131 Tidal river
- 133 Nutrient-enriched substrate
- 161 Tall or tussocky sward
- 162 Temporary water bodies
- 191 Ditch
- 400 Green corridors