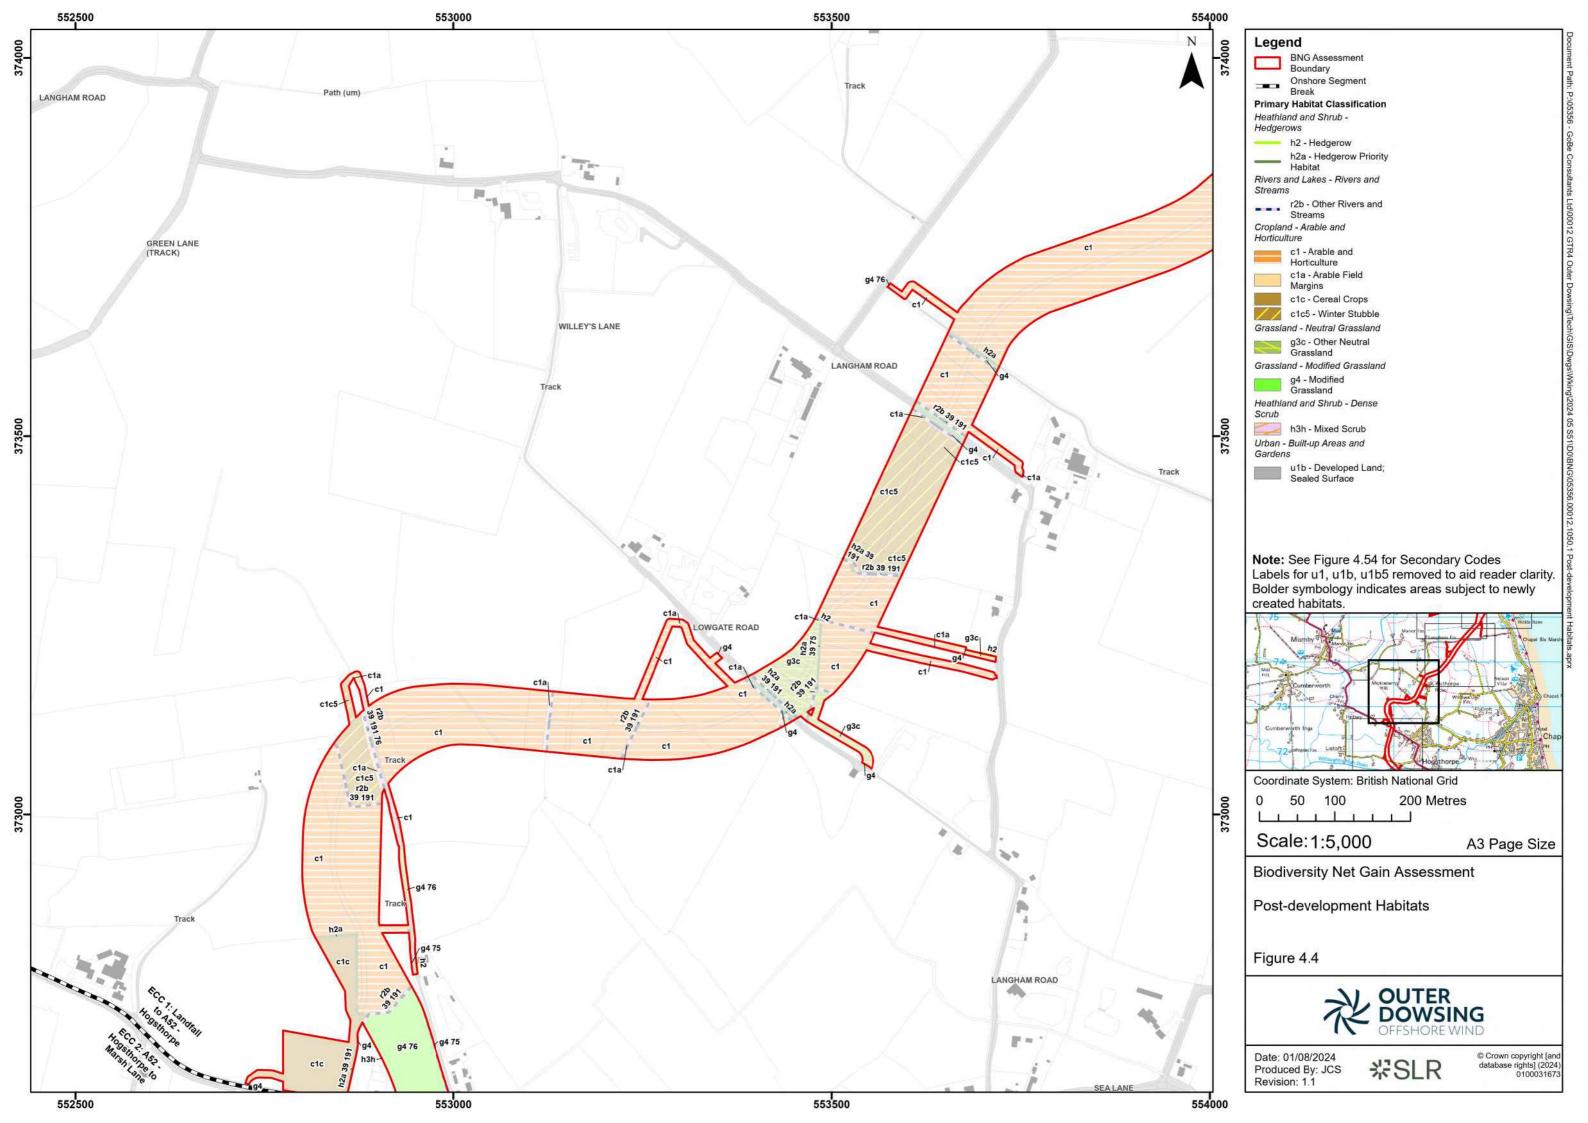

| Company:                  |                | Outer Dowsing Offshore Wind                                                        |                                                                      |        | Asset:                                        |                            | Whole Asset |             |
|---------------------------|----------------|------------------------------------------------------------------------------------|----------------------------------------------------------------------|--------|-----------------------------------------------|----------------------------|-------------|-------------|
| Project:                  |                | Whole Wind Farm                                                                    |                                                                      |        | Sub<br>Project/Package:                       |                            | Whole Asset |             |
| Document Title            |                | 14.3.4 Biodiversity Net Gain Assessment Report Figure 4: Post Development Habitats |                                                                      |        |                                               |                            |             |             |
| or Description:           |                | TI ADILALS                                                                         |                                                                      |        |                                               |                            |             |             |
| Internal Document Number: |                | PP1-ODOW-DEV-CS-REP-0214                                                           |                                                                      |        | 3 <sup>rd</sup> Party Doc No (If applicable): |                            | N/A         |             |
| Rev No.                   | Date           |                                                                                    | Status / Reason for Issue                                            | Author | Checked by                                    | Reviewed by                |             | Approved by |
| 01                        | August<br>2024 |                                                                                    | BNG assessment Report submitted in response to Stakeholder feedback. | SLR    | SLR                                           | Shepherd and<br>Wedderburn |             | ODOW        |