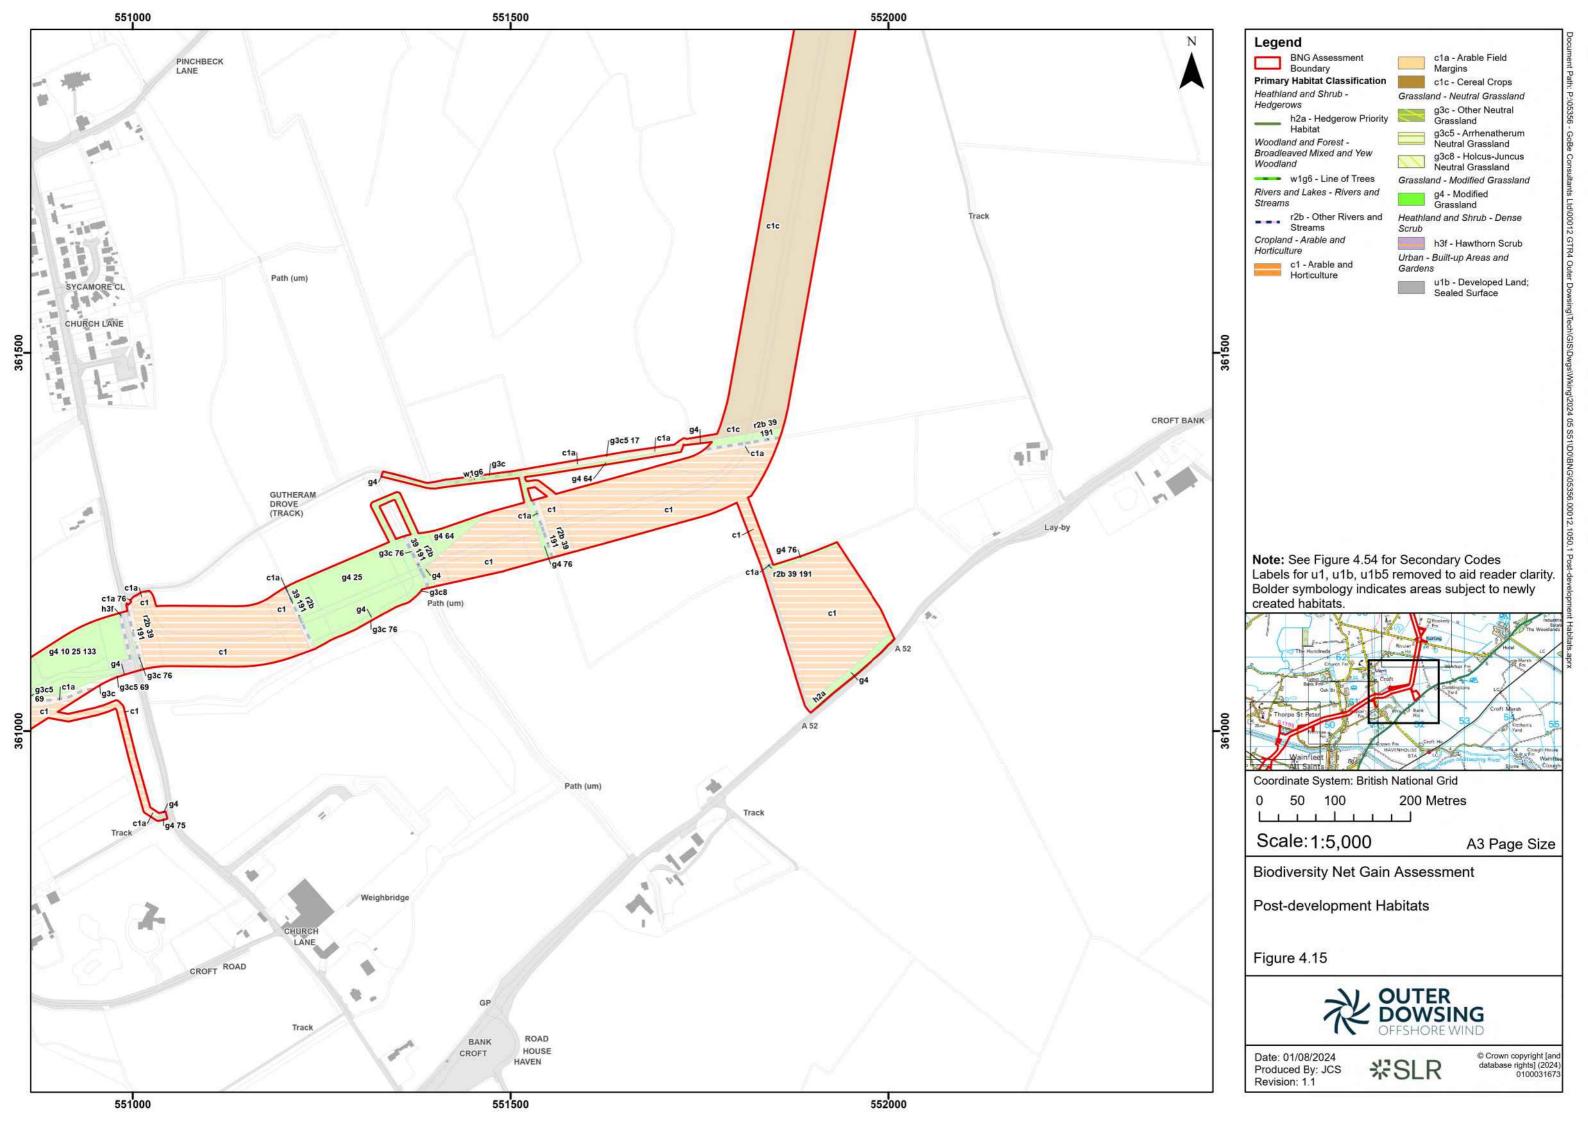

## **Secondary Codes**

- 10 Scattered scrub
- 11 Scattered trees
- 14 Scattered rushes
- 16 -Tall herb
- 17 Ruderal/ ephemeral
- 19 Ponds (Priority Habitat)
- 25 Coastal and floodplain grazing marsh
- 30 Estuaries (H1130)
- 36 Plantation
- 38 Secondary woodland
- 39 Freshwater man-made
- 40 Freshwater heavily modified
- 41 Freshwater natural
- 60 Sheep grazed
- 61 Horse grazed
- **64** Mown
- 66 Frequently Mown
- **69** Fence
- 70 Hedgebank
- 74 Ploughed

- 75 Active Management
- 76 Recent Management
- 77 Neglected
- 80 Unmanaged
- 86 Accessible natural greenspace
- 89 Car Park
- 107 Railway
- 111 Road
- 114 Solar panel array
- 115 Track
- 131 Tidal river
- 133 Nutrient-enriched substrate
- 161 Tall or tussocky sward
- 162 Temporary water bodies
- 191 Ditch
- 400 Green corridors